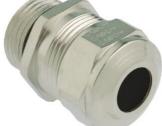

## Cable glands Progress® EMC nickel-plated brass with contact sleeve

## Long entry thread Pg

Type approval: Progress MS EMV

- One-piece sealing insert
- not overall length insulated

| Article no:           | 1180.07.060                                                                                                        |
|-----------------------|--------------------------------------------------------------------------------------------------------------------|
| E-No:                 | 121038008                                                                                                          |
| EAN:                  | 7611614115191                                                                                                      |
| Material              | Nickel-plated brass                                                                                                |
| Contact sleeve        | Nickel-plated brass                                                                                                |
| Seal                  | TPE                                                                                                                |
| O-ring                | NBR                                                                                                                |
| Operation temperature | -40°C / +100°C                                                                                                     |
| Protection class      | IP 68 (up to 10 bar) / IP 69                                                                                       |
| NEMA Type rating      | 4X                                                                                                                 |
| Properties            | Excellent shield contact through the contact sleeve with the braided shield terminating in the screwed cable gland |
| Entry thread          | Pg 7                                                                                                               |
| Clamping range min.   | 4.5 mm                                                                                                             |
| Clamping range max.   | 6.0 mm                                                                                                             |
| Wrench size           | 15 mm                                                                                                              |
| Dimension H           | 20 mm                                                                                                              |
| Thread length L       | 10 mm                                                                                                              |
| Dispatch              | 50                                                                                                                 |