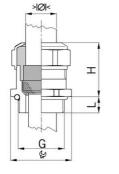

## Long entry thread Pg

Type approval: Progress MS EMV

- One-piece sealing insert
- not overall length insulated

| Article no:           | 1180.07.060                                                                                                        |
|-----------------------|--------------------------------------------------------------------------------------------------------------------|
| E-No:                 | 121038008                                                                                                          |
| EAN:                  | 7611614115191                                                                                                      |
| Material              | Nickel-plated brass                                                                                                |
| Contact sleeve        | Nickel-plated brass                                                                                                |
| Seal                  | TPE                                                                                                                |
| O-ring                | NBR                                                                                                                |
| Operation temperature | -40°C / +100°C                                                                                                     |
| Protection class      | IP 68 (up to 10 bar) / IP 69                                                                                       |
| NEMA Type rating      | 4X                                                                                                                 |
| Properties            | Excellent shield contact through the contact sleeve with the braided shield terminating in the screwed cable gland |
| Entry thread          | Pg 7                                                                                                               |
| Clamping range min.   | 4.5 mm                                                                                                             |
| Clamping range max.   | 6.0 mm                                                                                                             |
| Wrench size           | 15 mm                                                                                                              |
| Dimension H           | 20 mm                                                                                                              |
| Thread length L       | 10 mm                                                                                                              |
| Dispatch              | 50                                                                                                                 |