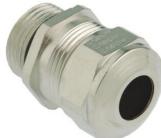

## Cable glands Progress® EMC nickel-plated brass with contact sleeve

## Long entry thread Pg

Type approval: Progress MS EMV

- One-piece sealing insert
- not overall length insulated

| Article no:           | 1180.07.060                                                                                                        |
|-----------------------|--------------------------------------------------------------------------------------------------------------------|
| E-No:                 | 121038008                                                                                                          |
| EAN:                  | 7611614115191                                                                                                      |
| Material              | Nickel-plated brass                                                                                                |
| Contact sleeve        | Nickel-plated brass                                                                                                |
| Seal                  | TPE                                                                                                                |
| O-ring                | NBR                                                                                                                |
| Operation temperature | -40°C / +100°C                                                                                                     |
| Protection class      | IP 68 (up to 10 bar) / IP 69                                                                                       |
| NEMA Type rating      | 4X                                                                                                                 |
| Properties            | Excellent shield contact through the contact sleeve with the braided shield terminating in the screwed cable gland |
| Entry thread          | Pg 7                                                                                                               |
| Clamping range min.   | 4.5 mm                                                                                                             |
| Clamping range max.   | 6.0 mm                                                                                                             |
| Wrench size           | 15 mm                                                                                                              |
| Dimension H           | 20 mm                                                                                                              |
| Thread length L       | 10 mm                                                                                                              |
| Dispatch              | 50                                                                                                                 |