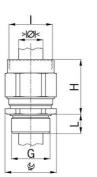

Type approval: Progress MS Kombi EMC

- · One-piece sealing insert
- not overall length insulated

| Article no:                        | 1165.80.17.100                                                                                                           |
|------------------------------------|--------------------------------------------------------------------------------------------------------------------------|
| E-No:                              | 126648411                                                                                                                |
| EAN:                               | 7611614141992                                                                                                            |
| Material                           | Nickel-plated brass                                                                                                      |
| Contact sleeve                     | Nickel-plated brass                                                                                                      |
| Seal                               | TPE                                                                                                                      |
| O-ring                             | NBR                                                                                                                      |
| Operation temperature              | -40°C / +100°C                                                                                                           |
| Strain relief                      | Version A acc. to EN 62444                                                                                               |
| Protection class                   | Cable gland IP 68                                                                                                        |
| Note                               | -                                                                                                                        |
| Properties                         | Excellent shield contact through the contact<br>sleeve with the braided shield terminating in<br>the screwed cable gland |
| Thread outside                     | M16x1.5                                                                                                                  |
| Internal thread                    | M16x1.5                                                                                                                  |
| Clamping range without insert min. | 8.0 mm                                                                                                                   |
| Clamping range without insert max. | 10.0 mm                                                                                                                  |
| Wrench size                        | 18 mm                                                                                                                    |
| Dimension (H)                      | 38 mm                                                                                                                    |
| Thread length (L)                  | 10 mm                                                                                                                    |
| Dispatch                           | 50                                                                                                                       |