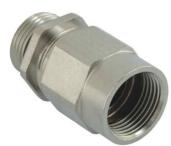

Type approval: Progress MS Kombi EMC

- · One-piece sealing insert
- not overall length insulated

| Article no:                        | 1165.80.17.100                                                                                                           |
|------------------------------------|--------------------------------------------------------------------------------------------------------------------------|
| E-No:                              | 126648411                                                                                                                |
| EAN:                               | 7611614141992                                                                                                            |
| Material                           | Nickel-plated brass                                                                                                      |
| Contact sleeve                     | Nickel-plated brass                                                                                                      |
| Seal                               | TPE                                                                                                                      |
| O-ring                             | NBR                                                                                                                      |
| Operation temperature              | -40°C / +100°C                                                                                                           |
| Strain relief                      | Version A acc. to EN 62444                                                                                               |
| Protection class                   | Cable gland IP 68                                                                                                        |
| Note                               | -                                                                                                                        |
| Properties                         | Excellent shield contact through the contact<br>sleeve with the braided shield terminating in<br>the screwed cable gland |
| Thread outside                     | M16x1.5                                                                                                                  |
| Internal thread                    | M16x1.5                                                                                                                  |
| Clamping range without insert min. | 8.0 mm                                                                                                                   |
| Clamping range without insert max. | 10.0 mm                                                                                                                  |
| Wrench size                        | 18 mm                                                                                                                    |
| Dimension (H)                      | 38 mm                                                                                                                    |
| Thread length (L)                  | 10 mm                                                                                                                    |
| Dispatch                           | 50                                                                                                                       |