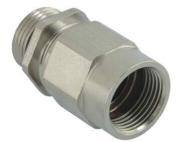

## AGRO Adapters Progress® nickel-plated brass with integrated EMC cable gland

Type approval: Progress MS Kombi EMC

- · One-piece sealing insert
- · not overall length insulated

| Article no:                        | 1165.80.10.060                                                                                                     |
|------------------------------------|--------------------------------------------------------------------------------------------------------------------|
| E-No:                              | 126648211                                                                                                          |
| EAN:                               | 7611614141954                                                                                                      |
| Material                           | Nickel-plated brass                                                                                                |
| Contact sleeve                     | Nickel-plated brass                                                                                                |
| Seal                               | TPE                                                                                                                |
| O-ring                             | NBR                                                                                                                |
| Operation temperature              | -40°C / +100°C                                                                                                     |
| Strain relief                      | Version A acc. to EN 62444                                                                                         |
| Protection class                   | Cable gland IP 68                                                                                                  |
| Note                               | 1                                                                                                                  |
| Properties                         | Excellent shield contact through the contact sleeve with the braided shield terminating in the screwed cable gland |
| Thread outside                     | M10x1.5                                                                                                            |
| Internal thread                    | M10x1.5                                                                                                            |
| Clamping range without insert min. | 4.0 mm                                                                                                             |
| Clamping range without insert max. | 6.0 mm                                                                                                             |
| Wrench size                        | 13 mm                                                                                                              |
| Dimension (H)                      | 32 mm                                                                                                              |
| Thread length (L)                  | 10 mm                                                                                                              |
| Dispatch                           | 50                                                                                                                 |