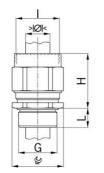

## AGRO Adapters Progress® nickel-plated brass with integrated EMC cable gland

Type approval: Progress MS Kombi EMC

- · One-piece sealing insert
- · not overall length insulated

| Article no:                        | 1165.80.10.060                                                                                                     |
|------------------------------------|--------------------------------------------------------------------------------------------------------------------|
| E-No:                              | 126648211                                                                                                          |
| EAN:                               | 7611614141954                                                                                                      |
| Material                           | Nickel-plated brass                                                                                                |
| Contact sleeve                     | Nickel-plated brass                                                                                                |
| Seal                               | TPE                                                                                                                |
| O-ring                             | NBR                                                                                                                |
| Operation temperature              | -40°C / +100°C                                                                                                     |
| Strain relief                      | Version A acc. to EN 62444                                                                                         |
| Protection class                   | Cable gland IP 68                                                                                                  |
| Note                               | 1                                                                                                                  |
| Properties                         | Excellent shield contact through the contact sleeve with the braided shield terminating in the screwed cable gland |
| Thread outside                     | M10x1.5                                                                                                            |
| Internal thread                    | M10x1.5                                                                                                            |
| Clamping range without insert min. | 4.0 mm                                                                                                             |
| Clamping range without insert max. | 6.0 mm                                                                                                             |
| Wrench size                        | 13 mm                                                                                                              |
| Dimension (H)                      | 32 mm                                                                                                              |
| Thread length (L)                  | 10 mm                                                                                                              |
| Dispatch                           | 50                                                                                                                 |