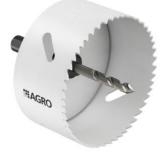

## BASIC cutter Ø 83 mm with holder and centring drill

 $\cdot \,$  with holder and centring drill

• fits all electric drills with 13 mm chuck

| Article no:           | 1084-83       |
|-----------------------|---------------|
| E-No:                 | 983228689     |
| EAN:                  | 4013456583887 |
| Cut hole Ø            | 83 mm         |
| Depth of cutting hole | 32 mm         |
| For Quickbox Ø 83 mm  | Ja            |
| Dispatch              | 10            |

The items in the BASIC series are characterised by their solid cutting quality and long operating life. They are part of the basic equipment for the installation of many KAISER items, especially for creating cut-outs for built-in luminaires or luminaire housings.