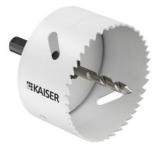

## **BASIC** cutter

## BASIC cutter Ø 74 mm with holder and centring drill

- · with holder and centring drill
- · fits all electric drills with 13 mm chuck

| Article no:           | 1084-74       |
|-----------------------|---------------|
| EAN:                  | 4013456583863 |
| Cut hole Ø            | 74 mm         |
| Depth of cutting hole | 32 mm         |

The items in the BASIC series are characterised by their solid cutting quality and long operating life. They are part of the basic equipment for the installation of many KAISER items, especially for creating cut-outs for built-in luminaires or luminaire housings.