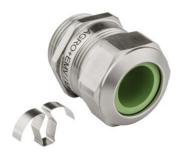

## Cable glands Progress® EMC easyCONNECT stainless steel A2 with contact s

## **Short entry thread metric**

- · Two-piece sealing insert
- · not overall length insulated
- · For high temperature applications

| 7611614477237                                                                                          |
|--------------------------------------------------------------------------------------------------------|
| 7011014477237                                                                                          |
| CrNi stainless steel A2 (DIN EN 1.4305 / AISI<br>303)                                                  |
| 1 groove                                                                                               |
| Spring steel 1.4310                                                                                    |
| FPM                                                                                                    |
| FPM                                                                                                    |
| -40°C / +200°C                                                                                         |
| Version A acc. to EN 62444                                                                             |
| IP 68 (up to 10 bar) / IP 69                                                                           |
| For a quick and safe installation of partially dismantled cables as well as thoroughly shielded cables |
| M12x1.5                                                                                                |
| - mm                                                                                                   |
| - mm                                                                                                   |
| 3.5 mm                                                                                                 |
| 5.0 mm                                                                                                 |
| 17 mm                                                                                                  |
| 22 mm                                                                                                  |
| 7 mm                                                                                                   |
| 1                                                                                                      |
| 50                                                                                                     |
|                                                                                                        |