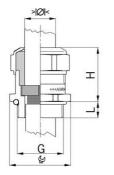

## **Short entry thread metric**

- · Two-piece sealing insert
- · not overall length insulated
- · For high temperature applications

| 7611614477237                                                                                          |
|--------------------------------------------------------------------------------------------------------|
| 7011014477237                                                                                          |
| CrNi stainless steel A2 (DIN EN 1.4305 / AISI<br>303)                                                  |
| 1 groove                                                                                               |
| Spring steel 1.4310                                                                                    |
| FPM                                                                                                    |
| FPM                                                                                                    |
| -40°C / +200°C                                                                                         |
| Version A acc. to EN 62444                                                                             |
| IP 68 (up to 10 bar) / IP 69                                                                           |
| For a quick and safe installation of partially dismantled cables as well as thoroughly shielded cables |
| M12x1.5                                                                                                |
| - mm                                                                                                   |
| - mm                                                                                                   |
| 3.5 mm                                                                                                 |
| 5.0 mm                                                                                                 |
| 17 mm                                                                                                  |
| 22 mm                                                                                                  |
| 7 mm                                                                                                   |
| 1                                                                                                      |
| 50                                                                                                     |
|                                                                                                        |