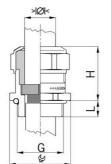

## Cable glands Progress® AgreenO EMC easyCONNECT nickel-plated brass lead

Type approval: Progress AgreenO EMV easyCONNECT

- · Two-piece sealing insert
- · not overall length insulated

| Article no:                        | 1083.12.050LF                                                                                          |
|------------------------------------|--------------------------------------------------------------------------------------------------------|
| E-No:                              | 121187108                                                                                              |
| EAN:                               | 7611614347158                                                                                          |
| Material                           | Brass CuZn21Si3P lead-free                                                                             |
| Surface                            | Nickel-plated                                                                                          |
| Identification                     | 1 groove                                                                                               |
| Contact spring                     | Spring steel 1.4310                                                                                    |
| Seal                               | TPE                                                                                                    |
| O-ring                             | NBR                                                                                                    |
| Operation temperature              | -60°C / +100°C                                                                                         |
| Strain relief                      | Version A acc. to EN 62444                                                                             |
| Protection class                   | IP 68 (up to 10 bar) / IP 69                                                                           |
| Properties                         | For a quick and safe installation of partially dismantled cables as well as thoroughly shielded cables |
| Entry thread (G)                   | M12x1.5                                                                                                |
| Clamping range with insert min.    | - mm                                                                                                   |
| Clamping range with insert max.    | - mm                                                                                                   |
| Clamping range without insert min. | 3.5 mm                                                                                                 |
| Clamping range without insert max. | 5.0 mm                                                                                                 |
| Wrench size                        | 15 mm                                                                                                  |
| Dimension (H)                      | 22 mm                                                                                                  |
| Thread length (L)                  | 5 mm                                                                                                   |
| Additional note                    | 1                                                                                                      |
| Dispatch                           | 50                                                                                                     |