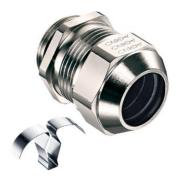

## Cable glands Progress® AgreenO EMC easyCONNECT nickel-plated brass lead

Type approval: Progress AgreenO EMV easyCONNECT

- · Two-piece sealing insert
- · not overall length insulated

| Article no:                        | 1083.12.050LF                                                                                          |
|------------------------------------|--------------------------------------------------------------------------------------------------------|
| E-No:                              | 121187108                                                                                              |
| EAN:                               | 7611614347158                                                                                          |
| Material                           | Brass CuZn21Si3P lead-free                                                                             |
| Surface                            | Nickel-plated                                                                                          |
| Identification                     | 1 groove                                                                                               |
| Contact spring                     | Spring steel 1.4310                                                                                    |
| Seal                               | TPE                                                                                                    |
| O-ring                             | NBR                                                                                                    |
| Operation temperature              | -60°C / +100°C                                                                                         |
| Strain relief                      | Version A acc. to EN 62444                                                                             |
| Protection class                   | IP 68 (up to 10 bar) / IP 69                                                                           |
| Properties                         | For a quick and safe installation of partially dismantled cables as well as thoroughly shielded cables |
| Entry thread (G)                   | M12x1.5                                                                                                |
| Clamping range with insert min.    | - mm                                                                                                   |
| Clamping range with insert max.    | - mm                                                                                                   |
| Clamping range without insert min. | 3.5 mm                                                                                                 |
| Clamping range without insert max. | 5.0 mm                                                                                                 |
| Wrench size                        | 15 mm                                                                                                  |
| Dimension (H)                      | 22 mm                                                                                                  |
| Thread length (L)                  | 5 mm                                                                                                   |
| Additional note                    | 1                                                                                                      |
| Dispatch                           | 50                                                                                                     |