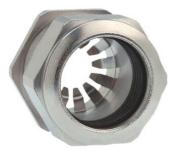

## Cable glands Progress® EMC Rapid nickel-plated brass with contact disc

## Type approval: Progress MS EMV Rapid

- · One-piece sealing insert
- not overall length insulated

| Article no:           | 1081.32.250                                                                                   |
|-----------------------|-----------------------------------------------------------------------------------------------|
| E-No:                 | 121072638                                                                                     |
| EAN:                  | 7611614207094                                                                                 |
| Material              | Nickel-plated brass                                                                           |
| Contact sleeve        | Nickel-plated brass                                                                           |
| Contact disc          | Stainless steel A2                                                                            |
| Seal                  | TPE                                                                                           |
| O-ring                | NBR                                                                                           |
| Operation temperature | -40°C / +100°C                                                                                |
| Strain relief         | Version A acc. to EN 62444                                                                    |
| Protection class      | IP 68 (up to 10 bar) / IP 69                                                                  |
| NEMA Type rating      | 4X                                                                                            |
| Properties            | For a quick installation of partially dismantled cables as well as thoroughly shielded cables |
| Entry thread (G)      | M32x1.5                                                                                       |
| Clamping range min.   | 21.0 mm                                                                                       |
| Clamping range max.   | 25.0 mm                                                                                       |
| Wrench size           | 36 mm                                                                                         |
| Dimension (H)         | 32 mm                                                                                         |
| Thread length (L)     | 8 mm                                                                                          |
| Dispatch              | 25                                                                                            |