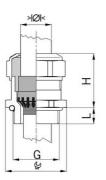

## Type approval: Progress MS EMV Rapid

- · One-piece sealing insert
- not overall length insulated

| Article no:           | 1081.32.250                                                                                   |
|-----------------------|-----------------------------------------------------------------------------------------------|
| E-No:                 | 121072638                                                                                     |
| EAN:                  | 7611614207094                                                                                 |
| Material              | Nickel-plated brass                                                                           |
| Contact sleeve        | Nickel-plated brass                                                                           |
| Contact disc          | Stainless steel A2                                                                            |
| Seal                  | TPE                                                                                           |
| O-ring                | NBR                                                                                           |
| Operation temperature | -40°C / +100°C                                                                                |
| Strain relief         | Version A acc. to EN 62444                                                                    |
| Protection class      | IP 68 (up to 10 bar) / IP 69                                                                  |
| NEMA Type rating      | 4X                                                                                            |
| Properties            | For a quick installation of partially dismantled cables as well as thoroughly shielded cables |
| Entry thread (G)      | M32x1.5                                                                                       |
| Clamping range min.   | 21.0 mm                                                                                       |
| Clamping range max.   | 25.0 mm                                                                                       |
| Wrench size           | 36 mm                                                                                         |
| Dimension (H)         | 32 mm                                                                                         |
| Thread length (L)     | 8 mm                                                                                          |
| Dispatch              | 25                                                                                            |