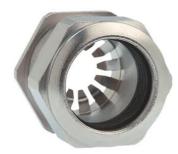

## Cable glands Progress® EMC Rapid nickel-plated brass with contact disc

Type approval: Progress MS EMV Rapid

- · One-piece sealing insert
- · not overall length insulated

| Article no:           | 1081.32.210                                                                                   |
|-----------------------|-----------------------------------------------------------------------------------------------|
| E-No:                 | 121072628                                                                                     |
| EAN:                  | 7611614207087                                                                                 |
| Material              | Nickel-plated brass                                                                           |
| Contact sleeve        | Nickel-plated brass                                                                           |
| Contact disc          | Stainless steel A2                                                                            |
| Seal                  | TPE                                                                                           |
| O-ring                | NBR                                                                                           |
| Operation temperature | -40°C / +100°C                                                                                |
| Strain relief         | Version A acc. to EN 62444                                                                    |
| Protection class      | IP 68 (up to 10 bar) / IP 69                                                                  |
| NEMA Type rating      | 4X                                                                                            |
| Properties            | For a quick installation of partially dismantled cables as well as thoroughly shielded cables |
| Entry thread (G)      | M32x1.5                                                                                       |
| Clamping range min.   | 18.0 mm                                                                                       |
| Clamping range max.   | 21.0 mm                                                                                       |
| Wrench size           | 36 mm                                                                                         |
| Dimension (H)         | 32 mm                                                                                         |
| Thread length (L)     | 8 mm                                                                                          |
| Dispatch              | 25                                                                                            |