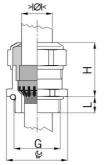

## Cable glands Progress® EMC Rapid nickel-plated brass with contact disc

Type approval: Progress MS EMV Rapid

- · One-piece sealing insert
- · not overall length insulated

| Article no:           | 1081.32.210                                                                                   |
|-----------------------|-----------------------------------------------------------------------------------------------|
| E-No:                 | 121072628                                                                                     |
| EAN:                  | 7611614207087                                                                                 |
| Material              | Nickel-plated brass                                                                           |
| Contact sleeve        | Nickel-plated brass                                                                           |
| Contact disc          | Stainless steel A2                                                                            |
| Seal                  | TPE                                                                                           |
| O-ring                | NBR                                                                                           |
| Operation temperature | -40°C / +100°C                                                                                |
| Strain relief         | Version A acc. to EN 62444                                                                    |
| Protection class      | IP 68 (up to 10 bar) / IP 69                                                                  |
| NEMA Type rating      | 4X                                                                                            |
| Properties            | For a quick installation of partially dismantled cables as well as thoroughly shielded cables |
| Entry thread (G)      | M32x1.5                                                                                       |
| Clamping range min.   | 18.0 mm                                                                                       |
| Clamping range max.   | 21.0 mm                                                                                       |
| Wrench size           | 36 mm                                                                                         |
| Dimension (H)         | 32 mm                                                                                         |
| Thread length (L)     | 8 mm                                                                                          |
| Dispatch              | 25                                                                                            |