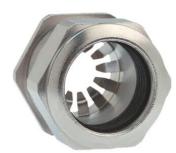

## Cable glands Progress® EMC Rapid nickel-plated brass with contact disc

Type approval: Progress MS EMV Rapid

- · One-piece sealing insert
- · not overall length insulated

| Article no:           | 1081.29.255                                                                                   |
|-----------------------|-----------------------------------------------------------------------------------------------|
| EAN:                  | 7611614207230                                                                                 |
| Material              | Nickel-plated brass                                                                           |
| Contact sleeve        | Nickel-plated brass                                                                           |
| Contact disc          | Stainless steel A2                                                                            |
| Seal                  | TPE                                                                                           |
| O-ring                | NBR                                                                                           |
| Operation temperature | -40°C / +100°C                                                                                |
| Protection class      | IP 68 (up to 10 bar) / IP 69                                                                  |
| NEMA Type rating      | 4X                                                                                            |
| Properties            | For a quick installation of partially dismantled cables as well as thoroughly shielded cables |
| Entry thread (G)      | Pg 29                                                                                         |
| Clamping range min.   | 23.0 mm                                                                                       |
| Clamping range max.   | 25.5 mm                                                                                       |
| Wrench size           | 38 mm                                                                                         |
| Dimension (H)         | 32 mm                                                                                         |
| Thread length (L)     | 8 mm                                                                                          |
| Dispatch              | 25                                                                                            |