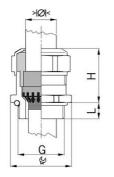

## Cable glands Progress® EMC Rapid nickel-plated brass with contact disc

Type approval: Progress MS EMV Rapid

- · One-piece sealing insert
- · not overall length insulated

| Article no:           | 1081.29.255                                                                                   |
|-----------------------|-----------------------------------------------------------------------------------------------|
| EAN:                  | 7611614207230                                                                                 |
| Material              | Nickel-plated brass                                                                           |
| Contact sleeve        | Nickel-plated brass                                                                           |
| Contact disc          | Stainless steel A2                                                                            |
| Seal                  | TPE                                                                                           |
| O-ring                | NBR                                                                                           |
| Operation temperature | -40°C / +100°C                                                                                |
| Protection class      | IP 68 (up to 10 bar) / IP 69                                                                  |
| NEMA Type rating      | 4X                                                                                            |
| Properties            | For a quick installation of partially dismantled cables as well as thoroughly shielded cables |
| Entry thread (G)      | Pg 29                                                                                         |
| Clamping range min.   | 23.0 mm                                                                                       |
| Clamping range max.   | 25.5 mm                                                                                       |
| Wrench size           | 38 mm                                                                                         |
| Dimension (H)         | 32 mm                                                                                         |
| Thread length (L)     | 8 mm                                                                                          |
| Dispatch              | 25                                                                                            |