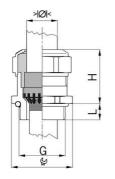

## **Short entry thread Pg**

- Type approval: Progress MS EMV Rapid
- · One-piece sealing insert
- · not overall length insulated

| Article no:           | 1081.29.230                                                                                   |
|-----------------------|-----------------------------------------------------------------------------------------------|
| EAN:                  | 7611614207223                                                                                 |
| Material              | Nickel-plated brass                                                                           |
| Contact sleeve        | Nickel-plated brass                                                                           |
| Contact disc          | Stainless steel A2                                                                            |
| Seal                  | TPE                                                                                           |
| O-ring                | NBR                                                                                           |
| Operation temperature | -40°C / +100°C                                                                                |
| Protection class      | IP 68 (up to 10 bar) / IP 69                                                                  |
| NEMA Type rating      | 4X                                                                                            |
| Properties            | For a quick installation of partially dismantled cables as well as thoroughly shielded cables |
| Entry thread          | Pg 29                                                                                         |
| Clamping range min.   | 19.0 mm                                                                                       |
| Clamping range max.   | 23.0 mm                                                                                       |
| Wrench size           | 38 mm                                                                                         |
| Dimension H           | 33 mm                                                                                         |
| Thread length L       | 8 mm                                                                                          |
| Dispatch              | 25                                                                                            |