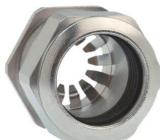

## Cable glands Progress® EMC Rapid nickel-plated brass with contact disc

## **Short entry thread Pg**

- Type approval: Progress MS EMV Rapid
- · One-piece sealing insert
- · not overall length insulated

| Article no:           | 1081.29.230                                                                                   |
|-----------------------|-----------------------------------------------------------------------------------------------|
| EAN:                  | 7611614207223                                                                                 |
| Material              | Nickel-plated brass                                                                           |
| Contact sleeve        | Nickel-plated brass                                                                           |
| Contact disc          | Stainless steel A2                                                                            |
| Seal                  | TPE                                                                                           |
| O-ring                | NBR                                                                                           |
| Operation temperature | -40°C / +100°C                                                                                |
| Protection class      | IP 68 (up to 10 bar) / IP 69                                                                  |
| NEMA Type rating      | 4X                                                                                            |
| Properties            | For a quick installation of partially dismantled cables as well as thoroughly shielded cables |
| Entry thread          | Pg 29                                                                                         |
| Clamping range min.   | 19.0 mm                                                                                       |
| Clamping range max.   | 23.0 mm                                                                                       |
| Wrench size           | 38 mm                                                                                         |
| Dimension H           | 33 mm                                                                                         |
| Thread length L       | 8 mm                                                                                          |
| Dispatch              | 25                                                                                            |