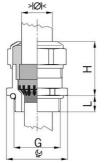

## Cable glands Progress® EMC Rapid nickel-plated brass with contact disc

Type approval: Progress MS EMV Rapid

- · One-piece sealing insert
- · not overall length insulated

| Article no:           | 1081.25.190                                                                                   |
|-----------------------|-----------------------------------------------------------------------------------------------|
| E-No:                 | 121072538                                                                                     |
| EAN:                  | 7611614207070                                                                                 |
| Material              | Nickel-plated brass                                                                           |
| Contact sleeve        | Nickel-plated brass                                                                           |
| Contact disc          | Stainless steel A2                                                                            |
| Seal                  | TPE                                                                                           |
| O-ring                | NBR                                                                                           |
| Operation temperature | -40°C / +100°C                                                                                |
| Strain relief         | Version A acc. to EN 62444                                                                    |
| Protection class      | IP 68 (up to 10 bar) / IP 69                                                                  |
| NEMA Type rating      | 4X                                                                                            |
| Properties            | For a quick installation of partially dismantled cables as well as thoroughly shielded cables |
| Entry thread (G)      | M25x1.5                                                                                       |
| Clamping range min.   | 16.0 mm                                                                                       |
| Clamping range max.   | 19.0 mm                                                                                       |
| Wrench size           | 30 mm                                                                                         |
| Dimension (H)         | 33 mm                                                                                         |
| Thread length (L)     | 7 mm                                                                                          |
| Dispatch              | 25                                                                                            |