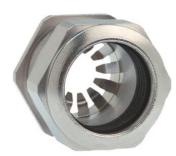

## Cable glands Progress® EMC Rapid nickel-plated brass with contact disc

Type approval: Progress MS EMV Rapid

- · One-piece sealing insert
- · not overall length insulated

| Article no:           | 1081.25.190                                                                                   |
|-----------------------|-----------------------------------------------------------------------------------------------|
| E-No:                 | 121072538                                                                                     |
| EAN:                  | 7611614207070                                                                                 |
| Material              | Nickel-plated brass                                                                           |
| Contact sleeve        | Nickel-plated brass                                                                           |
| Contact disc          | Stainless steel A2                                                                            |
| Seal                  | TPE                                                                                           |
| O-ring                | NBR                                                                                           |
| Operation temperature | -40°C / +100°C                                                                                |
| Strain relief         | Version A acc. to EN 62444                                                                    |
| Protection class      | IP 68 (up to 10 bar) / IP 69                                                                  |
| NEMA Type rating      | 4X                                                                                            |
| Properties            | For a quick installation of partially dismantled cables as well as thoroughly shielded cables |
| Entry thread (G)      | M25x1.5                                                                                       |
| Clamping range min.   | 16.0 mm                                                                                       |
| Clamping range max.   | 19.0 mm                                                                                       |
| Wrench size           | 30 mm                                                                                         |
| Dimension (H)         | 33 mm                                                                                         |
| Thread length (L)     | 7 mm                                                                                          |
| Dispatch              | 25                                                                                            |