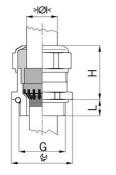

## **Short entry thread Pg**

Type approval: Progress MS EMV Rapid

- · One-piece sealing insert
- · not overall length insulated

| Article no:           | 1081.21.190                                                                                   |
|-----------------------|-----------------------------------------------------------------------------------------------|
| EAN:                  | 7611614207216                                                                                 |
| Material              | Nickel-plated brass                                                                           |
| Contact sleeve        | Nickel-plated brass                                                                           |
| Contact disc          | Stainless steel A2                                                                            |
| Seal                  | TPE                                                                                           |
| O-ring                | NBR                                                                                           |
| Operation temperature | -40°C / +100°C                                                                                |
| Protection class      | IP 68 (up to 10 bar) / IP 69                                                                  |
| NEMA Type rating      | 4X                                                                                            |
| Properties            | For a quick installation of partially dismantled cables as well as thoroughly shielded cables |
| Entry thread (G)      | Pg 21                                                                                         |
| Clamping range min.   | 16.0 mm                                                                                       |
| Clamping range max.   | 19.0 mm                                                                                       |
| Wrench size           | 30 mm                                                                                         |
| Dimension (H)         | 33 mm                                                                                         |
| Thread length (L)     | 7 mm                                                                                          |
| Dispatch              | 25                                                                                            |