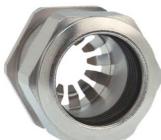

## **Short entry thread Pg**

Type approval: Progress MS EMV Rapid

- · One-piece sealing insert
- · not overall length insulated

| Article no:           | 1081.21.190                                                                                   |
|-----------------------|-----------------------------------------------------------------------------------------------|
| EAN:                  | 7611614207216                                                                                 |
| Material              | Nickel-plated brass                                                                           |
| Contact sleeve        | Nickel-plated brass                                                                           |
| Contact disc          | Stainless steel A2                                                                            |
| Seal                  | TPE                                                                                           |
| O-ring                | NBR                                                                                           |
| Operation temperature | -40°C / +100°C                                                                                |
| Protection class      | IP 68 (up to 10 bar) / IP 69                                                                  |
| NEMA Type rating      | 4X                                                                                            |
| Properties            | For a quick installation of partially dismantled cables as well as thoroughly shielded cables |
| Entry thread (G)      | Pg 21                                                                                         |
| Clamping range min.   | 16.0 mm                                                                                       |
| Clamping range max.   | 19.0 mm                                                                                       |
| Wrench size           | 30 mm                                                                                         |
| Dimension (H)         | 33 mm                                                                                         |
| Thread length (L)     | 7 mm                                                                                          |
| Dispatch              | 25                                                                                            |