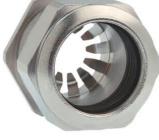

## **Short entry thread Pg**

Type approval: Progress MS EMV Rapid

- · One-piece sealing insert
- · not overall length insulated

| Article no:           | 1081.21.190                                                                                   |
|-----------------------|-----------------------------------------------------------------------------------------------|
| EAN:                  | 7611614207216                                                                                 |
| Material              | Nickel-plated brass                                                                           |
| Contact sleeve        | Nickel-plated brass                                                                           |
| Contact disc          | Stainless steel A2                                                                            |
| Seal                  | TPE                                                                                           |
| O-ring                | NBR                                                                                           |
| Operation temperature | -40°C / +100°C                                                                                |
| Protection class      | IP 68 (up to 10 bar) / IP 69                                                                  |
| NEMA Type rating      | 4X                                                                                            |
| Properties            | For a quick installation of partially dismantled cables as well as thoroughly shielded cables |
| Entry thread (G)      | Pg 21                                                                                         |
| Clamping range min.   | 16.0 mm                                                                                       |
| Clamping range max.   | 19.0 mm                                                                                       |
| Wrench size           | 30 mm                                                                                         |
| Dimension (H)         | 33 mm                                                                                         |
| Thread length (L)     | 7 mm                                                                                          |
| Dispatch              | 25                                                                                            |