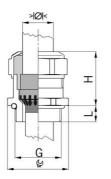

## Type approval: Progress MS EMV Rapid

- · One-piece sealing insert
- · not overall length insulated

| Article no:           | 1081.21.160                                                                                   |
|-----------------------|-----------------------------------------------------------------------------------------------|
| EAN:                  | 7611614207209                                                                                 |
| Material              | Nickel-plated brass                                                                           |
| Contact sleeve        | Nickel-plated brass                                                                           |
| Contact disc          | Stainless steel A2                                                                            |
| Seal                  | TPE                                                                                           |
| O-ring                | NBR                                                                                           |
| Operation temperature | -40°C / +100°C                                                                                |
| Protection class      | IP 68 (up to 10 bar) / IP 69                                                                  |
| NEMA Type rating      | 4X                                                                                            |
| Properties            | For a quick installation of partially dismantled cables as well as thoroughly shielded cables |
| Entry thread (G)      | Pg 21                                                                                         |
| Clamping range min.   | 13.0 mm                                                                                       |
| Clamping range max.   | 16.0 mm                                                                                       |
| Wrench size           | 30 mm                                                                                         |
| Dimension (H)         | 30 mm                                                                                         |
| Thread length (L)     | 7 mm                                                                                          |
| Dispatch              | 25                                                                                            |