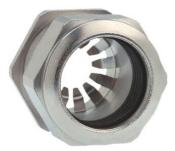

## Cable glands Progress® EMC Rapid nickel-plated brass with contact disc

## Type approval: Progress MS EMV Rapid

- · One-piece sealing insert
- not overall length insulated

| Article no:           | 1081.20.140                                                                                   |
|-----------------------|-----------------------------------------------------------------------------------------------|
| E-No:                 | 121072438                                                                                     |
| EAN:                  | 7611614207056                                                                                 |
| Material              | Nickel-plated brass                                                                           |
| Contact sleeve        | Nickel-plated brass                                                                           |
| Contact disc          | Stainless steel A2                                                                            |
| Seal                  | TPE                                                                                           |
| O-ring                | NBR                                                                                           |
| Operation temperature | -40°C / +100°C                                                                                |
| Strain relief         | Version A acc. to EN 62444                                                                    |
| Protection class      | IP 68 (up to 10 bar) / IP 69                                                                  |
| NEMA Type rating      | 4X                                                                                            |
| Properties            | For a quick installation of partially dismantled cables as well as thoroughly shielded cables |
| Entry thread (G)      | M20x1.5                                                                                       |
| Clamping range min.   | 11.0 mm                                                                                       |
| Clamping range max.   | 14.0 mm                                                                                       |
| Wrench size           | 24 mm                                                                                         |
| Dimension (H)         | 27 mm                                                                                         |
| Thread length (L)     | 6 mm                                                                                          |
| Dispatch              | 50                                                                                            |