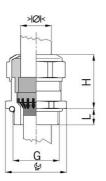

## Type approval: Progress MS EMV Rapid

- · One-piece sealing insert
- not overall length insulated

| Article no:           | 1081.20.140                                                                                   |
|-----------------------|-----------------------------------------------------------------------------------------------|
| E-No:                 | 121072438                                                                                     |
| EAN:                  | 7611614207056                                                                                 |
| Material              | Nickel-plated brass                                                                           |
| Contact sleeve        | Nickel-plated brass                                                                           |
| Contact disc          | Stainless steel A2                                                                            |
| Seal                  | TPE                                                                                           |
| O-ring                | NBR                                                                                           |
| Operation temperature | -40°C / +100°C                                                                                |
| Strain relief         | Version A acc. to EN 62444                                                                    |
| Protection class      | IP 68 (up to 10 bar) / IP 69                                                                  |
| NEMA Type rating      | 4X                                                                                            |
| Properties            | For a quick installation of partially dismantled cables as well as thoroughly shielded cables |
| Entry thread (G)      | M20x1.5                                                                                       |
| Clamping range min.   | 11.0 mm                                                                                       |
| Clamping range max.   | 14.0 mm                                                                                       |
| Wrench size           | 24 mm                                                                                         |
| Dimension (H)         | 27 mm                                                                                         |
| Thread length (L)     | 6 mm                                                                                          |
| Dispatch              | 50                                                                                            |