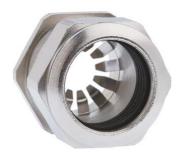

## Cable glands Progress® EMC Rapid nickel-plated brass with contact disc

Type approval: Progress MS EMV Rapid

- · One-piece sealing insert
- · not overall length insulated

| Article no:           | 1081.20.110                                                                                   |
|-----------------------|-----------------------------------------------------------------------------------------------|
| E-No:                 | 121072428                                                                                     |
| EAN:                  | 7611614207049                                                                                 |
| Material              | Nickel-plated brass                                                                           |
| Contact sleeve        | Nickel-plated brass                                                                           |
| Contact disc          | Stainless steel A2                                                                            |
| Seal                  | TPE                                                                                           |
| O-ring                | NBR                                                                                           |
| Operation temperature | -40°C / +100°C                                                                                |
| Strain relief         | Version A acc. to EN 62444                                                                    |
| Protection class      | IP 68 (up to 10 bar) / IP 69                                                                  |
| NEMA Type rating      | 4X                                                                                            |
| Properties            | For a quick installation of partially dismantled cables as well as thoroughly shielded cables |
| Entry thread (G)      | M20x1.5                                                                                       |
| Clamping range min.   | 8.0 mm                                                                                        |
| Clamping range max.   | 11.0 mm                                                                                       |
| Wrench size           | 24 mm                                                                                         |
| Dimension (H)         | 25 mm                                                                                         |
| Thread length (L)     | 6 mm                                                                                          |
| Dispatch              | 50                                                                                            |