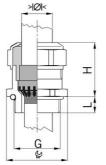

## Cable glands Progress® EMC Rapid nickel-plated brass with contact disc

Type approval: Progress MS EMV Rapid

- · One-piece sealing insert
- · not overall length insulated

| Article no:           | 1081.20.110                                                                                   |
|-----------------------|-----------------------------------------------------------------------------------------------|
| E-No:                 | 121072428                                                                                     |
| EAN:                  | 7611614207049                                                                                 |
| Material              | Nickel-plated brass                                                                           |
| Contact sleeve        | Nickel-plated brass                                                                           |
| Contact disc          | Stainless steel A2                                                                            |
| Seal                  | TPE                                                                                           |
| O-ring                | NBR                                                                                           |
| Operation temperature | -40°C / +100°C                                                                                |
| Strain relief         | Version A acc. to EN 62444                                                                    |
| Protection class      | IP 68 (up to 10 bar) / IP 69                                                                  |
| NEMA Type rating      | 4X                                                                                            |
| Properties            | For a quick installation of partially dismantled cables as well as thoroughly shielded cables |
| Entry thread (G)      | M20x1.5                                                                                       |
| Clamping range min.   | 8.0 mm                                                                                        |
| Clamping range max.   | 11.0 mm                                                                                       |
| Wrench size           | 24 mm                                                                                         |
| Dimension (H)         | 25 mm                                                                                         |
| Thread length (L)     | 6 mm                                                                                          |
| Dispatch              | 50                                                                                            |