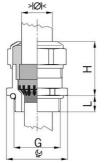

## Cable glands Progress® EMC Rapid nickel-plated brass with contact disc

Type approval: Progress MS EMV Rapid

- · One-piece sealing insert
- · not overall length insulated

| Article no:           | 1081.17.100                                                                                   |
|-----------------------|-----------------------------------------------------------------------------------------------|
| E-No:                 | 121072338                                                                                     |
| EAN:                  | 7611614207032                                                                                 |
| Material              | Nickel-plated brass                                                                           |
| Contact sleeve        | Nickel-plated brass                                                                           |
| Contact disc          | Stainless steel A2                                                                            |
| Seal                  | TPE                                                                                           |
| O-ring                | NBR                                                                                           |
| Operation temperature | -40°C / +100°C                                                                                |
| Strain relief         | Version A acc. to EN 62444                                                                    |
| Protection class      | IP 68 (up to 10 bar) / IP 69                                                                  |
| NEMA Type rating      | 4X                                                                                            |
| Properties            | For a quick installation of partially dismantled cables as well as thoroughly shielded cables |
| Entry thread          | M16x1.5                                                                                       |
| Clamping range min.   | 8.0 mm                                                                                        |
| Clamping range max.   | 10.0 mm                                                                                       |
| Wrench size           | 18 mm                                                                                         |
| Dimension H           | 25 mm                                                                                         |
| Thread length L       | 5 mm                                                                                          |
| Dispatch              | 50                                                                                            |