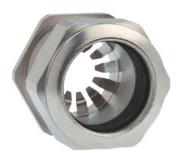

## Cable glands Progress® EMC Rapid nickel-plated brass with contact disc

Type approval: Progress MS EMV Rapid

- · One-piece sealing insert
- · not overall length insulated

| Article no:           | 1081.17.100                                                                                   |
|-----------------------|-----------------------------------------------------------------------------------------------|
| E-No:                 | 121072338                                                                                     |
| EAN:                  | 7611614207032                                                                                 |
| Material              | Nickel-plated brass                                                                           |
| Contact sleeve        | Nickel-plated brass                                                                           |
| Contact disc          | Stainless steel A2                                                                            |
| Seal                  | TPE                                                                                           |
| O-ring                | NBR                                                                                           |
| Operation temperature | -40°C / +100°C                                                                                |
| Strain relief         | Version A acc. to EN 62444                                                                    |
| Protection class      | IP 68 (up to 10 bar) / IP 69                                                                  |
| NEMA Type rating      | 4X                                                                                            |
| Properties            | For a quick installation of partially dismantled cables as well as thoroughly shielded cables |
| Entry thread          | M16x1.5                                                                                       |
| Clamping range min.   | 8.0 mm                                                                                        |
| Clamping range max.   | 10.0 mm                                                                                       |
| Wrench size           | 18 mm                                                                                         |
| Dimension H           | 25 mm                                                                                         |
| Thread length L       | 5 mm                                                                                          |
| Dispatch              | 50                                                                                            |