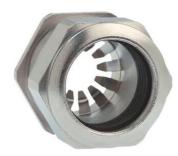

## Cable glands Progress® EMC Rapid nickel-plated brass with contact disc

Type approval: Progress MS EMV Rapid

- · One-piece sealing insert
- · not overall length insulated

| Article no:           | 1081.17.080                                                                                   |
|-----------------------|-----------------------------------------------------------------------------------------------|
| E-No:                 | 121072328                                                                                     |
| EAN:                  | 7611614207025                                                                                 |
| Material              | Nickel-plated brass                                                                           |
| Contact sleeve        | Nickel-plated brass                                                                           |
| Contact disc          | Stainless steel A2                                                                            |
| Seal                  | TPE                                                                                           |
| O-ring                | NBR                                                                                           |
| Operation temperature | -40°C / +100°C                                                                                |
| Strain relief         | Version A acc. to EN 62444                                                                    |
| Protection class      | IP 68 (up to 10 bar) / IP 69                                                                  |
| NEMA Type rating      | 4X                                                                                            |
| Properties            | For a quick installation of partially dismantled cables as well as thoroughly shielded cables |
| Entry thread          | M16x1.5                                                                                       |
| Clamping range min.   | 6.0 mm                                                                                        |
| Clamping range max.   | 8.0 mm                                                                                        |
| Wrench size           | 18 mm                                                                                         |
| Dimension H           | 23 mm                                                                                         |
| Thread length L       | 5 mm                                                                                          |
| Dispatch              | 50                                                                                            |