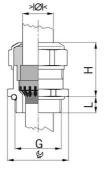

## Cable glands Progress® EMC Rapid nickel-plated brass with contact disc

Type approval: Progress MS EMV Rapid

- · One-piece sealing insert
- · not overall length insulated

| Article no:           | 1081.17.080                                                                                   |
|-----------------------|-----------------------------------------------------------------------------------------------|
| E-No:                 | 121072328                                                                                     |
| EAN:                  | 7611614207025                                                                                 |
| Material              | Nickel-plated brass                                                                           |
| Contact sleeve        | Nickel-plated brass                                                                           |
| Contact disc          | Stainless steel A2                                                                            |
| Seal                  | TPE                                                                                           |
| O-ring                | NBR                                                                                           |
| Operation temperature | -40°C / +100°C                                                                                |
| Strain relief         | Version A acc. to EN 62444                                                                    |
| Protection class      | IP 68 (up to 10 bar) / IP 69                                                                  |
| NEMA Type rating      | 4X                                                                                            |
| Properties            | For a quick installation of partially dismantled cables as well as thoroughly shielded cables |
| Entry thread          | M16x1.5                                                                                       |
| Clamping range min.   | 6.0 mm                                                                                        |
| Clamping range max.   | 8.0 mm                                                                                        |
| Wrench size           | 18 mm                                                                                         |
| Dimension H           | 23 mm                                                                                         |
| Thread length L       | 5 mm                                                                                          |
| Dispatch              | 50                                                                                            |