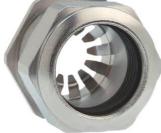

## Cable glands Progress® EMC Rapid nickel-plated brass with contact disc

## **Short entry thread Pg**

Type approval: Progress MS EMV Rapid

- · One-piece sealing insert
- · not overall length insulated

| Article no:           | 1081.16.140                                                                                   |
|-----------------------|-----------------------------------------------------------------------------------------------|
| EAN:                  | 7611614207193                                                                                 |
| Material              | Nickel-plated brass                                                                           |
| Contact sleeve        | Nickel-plated brass                                                                           |
| Contact disc          | Stainless steel A2                                                                            |
| Seal                  | TPE                                                                                           |
| O-ring                | NBR                                                                                           |
| Operation temperature | -40°C / +100°C                                                                                |
| Protection class      | IP 68 (up to 10 bar) / IP 69                                                                  |
| NEMA Type rating      | 4X                                                                                            |
| Properties            | For a quick installation of partially dismantled cables as well as thoroughly shielded cables |
| Entry thread (G)      | Pg 16                                                                                         |
| Clamping range min.   | 11.0 mm                                                                                       |
| Clamping range max.   | 14.0 mm                                                                                       |
| Wrench size           | 24 mm                                                                                         |
| Dimension (H)         | 27 mm                                                                                         |
| Thread length (L)     | 6 mm                                                                                          |
| Dispatch              | 50                                                                                            |