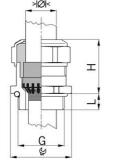

## **Short entry thread Pg**

Type approval: Progress MS EMV Rapid

- · One-piece sealing insert
- · not overall length insulated

| Article no:           | 1081.16.140                                                                                   |
|-----------------------|-----------------------------------------------------------------------------------------------|
| EAN:                  | 7611614207193                                                                                 |
| Material              | Nickel-plated brass                                                                           |
| Contact sleeve        | Nickel-plated brass                                                                           |
| Contact disc          | Stainless steel A2                                                                            |
| Seal                  | TPE                                                                                           |
| O-ring                | NBR                                                                                           |
| Operation temperature | -40°C / +100°C                                                                                |
| Protection class      | IP 68 (up to 10 bar) / IP 69                                                                  |
| NEMA Type rating      | 4X                                                                                            |
| Properties            | For a quick installation of partially dismantled cables as well as thoroughly shielded cables |
| Entry thread (G)      | Pg 16                                                                                         |
| Clamping range min.   | 11.0 mm                                                                                       |
| Clamping range max.   | 14.0 mm                                                                                       |
| Wrench size           | 24 mm                                                                                         |
| Dimension (H)         | 27 mm                                                                                         |
| Thread length (L)     | 6 mm                                                                                          |
| Dispatch              | 50                                                                                            |