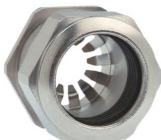

## Cable glands Progress® EMC Rapid nickel-plated brass with contact disc

## **Short entry thread Pg**

Type approval: Progress MS EMV Rapid

- · One-piece sealing insert
- · not overall length insulated

| Article no:           | 1081.16.140                                                                                   |
|-----------------------|-----------------------------------------------------------------------------------------------|
| EAN:                  | 7611614207193                                                                                 |
| Material              | Nickel-plated brass                                                                           |
| Contact sleeve        | Nickel-plated brass                                                                           |
| Contact disc          | Stainless steel A2                                                                            |
| Seal                  | TPE                                                                                           |
| O-ring                | NBR                                                                                           |
| Operation temperature | -40°C / +100°C                                                                                |
| Protection class      | IP 68 (up to 10 bar) / IP 69                                                                  |
| NEMA Type rating      | 4X                                                                                            |
| Properties            | For a quick installation of partially dismantled cables as well as thoroughly shielded cables |
| Entry thread (G)      | Pg 16                                                                                         |
| Clamping range min.   | 11.0 mm                                                                                       |
| Clamping range max.   | 14.0 mm                                                                                       |
| Wrench size           | 24 mm                                                                                         |
| Dimension (H)         | 27 mm                                                                                         |
| Thread length (L)     | 6 mm                                                                                          |
| Dispatch              | 50                                                                                            |