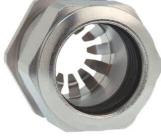

## **Short entry thread Pg**

Type approval: Progress MS EMV Rapid

- · One-piece sealing insert
- · not overall length insulated

| Article no:           | 1081.16.110                                                                                   |
|-----------------------|-----------------------------------------------------------------------------------------------|
| EAN:                  | 7611614207186                                                                                 |
| Material              | Nickel-plated brass                                                                           |
| Contact sleeve        | Nickel-plated brass                                                                           |
| Contact disc          | Stainless steel A2                                                                            |
| Seal                  | TPE                                                                                           |
| O-ring                | NBR                                                                                           |
| Operation temperature | -40°C / +100°C                                                                                |
| Protection class      | IP 68 (up to 10 bar) / IP 69                                                                  |
| NEMA Type rating      | 4X                                                                                            |
| Properties            | For a quick installation of partially dismantled cables as well as thoroughly shielded cables |
| Entry thread (G)      | Pg 16                                                                                         |
| Clamping range min.   | 8.0 mm                                                                                        |
| Clamping range max.   | 11.0 mm                                                                                       |
| Wrench size           | 24 mm                                                                                         |
| Dimension (H)         | 24 mm                                                                                         |
| Thread length (L)     | 6 mm                                                                                          |
| Dispatch              | 50                                                                                            |