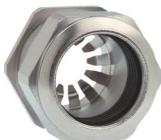

## **Short entry thread Pg**

Type approval: Progress MS EMV Rapid

- · One-piece sealing insert
- · not overall length insulated

| Article no:           | 1081.16.110                                                                                   |
|-----------------------|-----------------------------------------------------------------------------------------------|
| EAN:                  | 7611614207186                                                                                 |
| Material              | Nickel-plated brass                                                                           |
| Contact sleeve        | Nickel-plated brass                                                                           |
| Contact disc          | Stainless steel A2                                                                            |
| Seal                  | TPE                                                                                           |
| O-ring                | NBR                                                                                           |
| Operation temperature | -40°C / +100°C                                                                                |
| Protection class      | IP 68 (up to 10 bar) / IP 69                                                                  |
| NEMA Type rating      | 4X                                                                                            |
| Properties            | For a quick installation of partially dismantled cables as well as thoroughly shielded cables |
| Entry thread (G)      | Pg 16                                                                                         |
| Clamping range min.   | 8.0 mm                                                                                        |
| Clamping range max.   | 11.0 mm                                                                                       |
| Wrench size           | 24 mm                                                                                         |
| Dimension (H)         | 24 mm                                                                                         |
| Thread length (L)     | 6 mm                                                                                          |
| Dispatch              | 50                                                                                            |