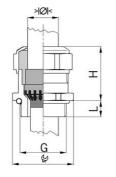

## **Short entry thread Pg**

Type approval: Progress MS EMV Rapid

- · One-piece sealing insert
- · not overall length insulated

| Article no:           | 1081.16.110                                                                                   |
|-----------------------|-----------------------------------------------------------------------------------------------|
| EAN:                  | 7611614207186                                                                                 |
| Material              | Nickel-plated brass                                                                           |
| Contact sleeve        | Nickel-plated brass                                                                           |
| Contact disc          | Stainless steel A2                                                                            |
| Seal                  | TPE                                                                                           |
| O-ring                | NBR                                                                                           |
| Operation temperature | -40°C / +100°C                                                                                |
| Protection class      | IP 68 (up to 10 bar) / IP 69                                                                  |
| NEMA Type rating      | 4X                                                                                            |
| Properties            | For a quick installation of partially dismantled cables as well as thoroughly shielded cables |
| Entry thread (G)      | Pg 16                                                                                         |
| Clamping range min.   | 8.0 mm                                                                                        |
| Clamping range max.   | 11.0 mm                                                                                       |
| Wrench size           | 24 mm                                                                                         |
| Dimension (H)         | 24 mm                                                                                         |
| Thread length (L)     | 6 mm                                                                                          |
| Dispatch              | 50                                                                                            |