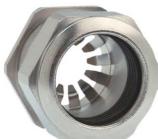

## Cable glands Progress® EMC Rapid nickel-plated brass with contact disc

Type approval: Progress MS EMV Rapid

· One-piece sealing insert

Article no:

Dispatch

· not overall length insulated

| At ticle 110.         | 10011131140                                                                                   |
|-----------------------|-----------------------------------------------------------------------------------------------|
| EAN:                  | 7611614207179                                                                                 |
| Material              | Nickel-plated brass                                                                           |
| Contact sleeve        | Nickel-plated brass                                                                           |
| Contact disc          | Stainless steel A2                                                                            |
| Seal                  | TPE                                                                                           |
| O-ring                | NBR                                                                                           |
| Operation temperature | -40°C / +100°C                                                                                |
| Protection class      | IP 68 (up to 10 bar) / IP 69                                                                  |
| NEMA Type rating      | 4X                                                                                            |
| Properties            | For a quick installation of partially dismantled cables as well as thoroughly shielded cables |
| Entry thread          | Pg 13                                                                                         |
| Clamping range min.   | 11.0 mm                                                                                       |
| Clamping range max.   | 14.0 mm                                                                                       |
| Wrench size           | 24 mm                                                                                         |
| Dimension H           | 27 mm                                                                                         |
| Thread length L       | 6 mm                                                                                          |
|                       |                                                                                               |