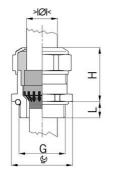

## Cable glands Progress® EMC Rapid nickel-plated brass with contact disc

Type approval: Progress MS EMV Rapid

· One-piece sealing insert

Article no:

Dispatch

· not overall length insulated

| At ticle 110.         | 10011131140                                                                                   |
|-----------------------|-----------------------------------------------------------------------------------------------|
| EAN:                  | 7611614207179                                                                                 |
| Material              | Nickel-plated brass                                                                           |
| Contact sleeve        | Nickel-plated brass                                                                           |
| Contact disc          | Stainless steel A2                                                                            |
| Seal                  | TPE                                                                                           |
| O-ring                | NBR                                                                                           |
| Operation temperature | -40°C / +100°C                                                                                |
| Protection class      | IP 68 (up to 10 bar) / IP 69                                                                  |
| NEMA Type rating      | 4X                                                                                            |
| Properties            | For a quick installation of partially dismantled cables as well as thoroughly shielded cables |
| Entry thread          | Pg 13                                                                                         |
| Clamping range min.   | 11.0 mm                                                                                       |
| Clamping range max.   | 14.0 mm                                                                                       |
| Wrench size           | 24 mm                                                                                         |
| Dimension H           | 27 mm                                                                                         |
| Thread length L       | 6 mm                                                                                          |
|                       |                                                                                               |