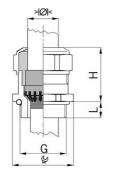

## **Short entry thread Pg**

Type approval: Progress MS EMV Rapid

- · One-piece sealing insert
- · not overall length insulated

| Article no:           | 1081.13.110                                                                                   |
|-----------------------|-----------------------------------------------------------------------------------------------|
| EAN:                  | 7611614207162                                                                                 |
| Material              | Nickel-plated brass                                                                           |
| Contact sleeve        | Nickel-plated brass                                                                           |
| Contact disc          | Stainless steel A2                                                                            |
| Seal                  | TPE                                                                                           |
| O-ring                | NBR                                                                                           |
| Operation temperature | -40°C / +100°C                                                                                |
| Protection class      | IP 68 (up to 10 bar) / IP 69                                                                  |
| NEMA Type rating      | 4X                                                                                            |
| Properties            | For a quick installation of partially dismantled cables as well as thoroughly shielded cables |
| Entry thread (G)      | Pg 13                                                                                         |
| Clamping range min.   | 8.0 mm                                                                                        |
| Clamping range max.   | 11.0 mm                                                                                       |
| Wrench size           | 24 mm                                                                                         |
| Dimension (H)         | 25 mm                                                                                         |
| Thread length (L)     | 6 mm                                                                                          |
| Dispatch              | 50                                                                                            |
|                       |                                                                                               |