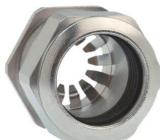

## Cable glands Progress® EMC Rapid nickel-plated brass with contact disc

## **Short entry thread Pg**

Type approval: Progress MS EMV Rapid

- · One-piece sealing insert
- · not overall length insulated

| Article no:           | 1081.13.110                                                                                   |
|-----------------------|-----------------------------------------------------------------------------------------------|
| EAN:                  | 7611614207162                                                                                 |
| Material              | Nickel-plated brass                                                                           |
| Contact sleeve        | Nickel-plated brass                                                                           |
| Contact disc          | Stainless steel A2                                                                            |
| Seal                  | TPE                                                                                           |
| O-ring                | NBR                                                                                           |
| Operation temperature | -40°C / +100°C                                                                                |
| Protection class      | IP 68 (up to 10 bar) / IP 69                                                                  |
| NEMA Type rating      | 4X                                                                                            |
| Properties            | For a quick installation of partially dismantled cables as well as thoroughly shielded cables |
| Entry thread (G)      | Pg 13                                                                                         |
| Clamping range min.   | 8.0 mm                                                                                        |
| Clamping range max.   | 11.0 mm                                                                                       |
| Wrench size           | 24 mm                                                                                         |
| Dimension (H)         | 25 mm                                                                                         |
| Thread length (L)     | 6 mm                                                                                          |
| Dispatch              | 50                                                                                            |
|                       |                                                                                               |