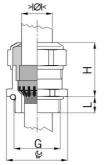

## Cable glands Progress® EMC Rapid nickel-plated brass with contact disc

Type approval: Progress MS EMV Rapid

- · One-piece sealing insert
- · not overall length insulated

| Article no:           | 1081.12.075                                                                                   |
|-----------------------|-----------------------------------------------------------------------------------------------|
| E-No:                 | 121072238                                                                                     |
| EAN:                  | 7611614207018                                                                                 |
| Material              | Nickel-plated brass                                                                           |
| Contact sleeve        | Nickel-plated brass                                                                           |
| Contact disc          | Stainless steel A2                                                                            |
| Seal                  | TPE                                                                                           |
| O-ring                | NBR                                                                                           |
| Operation temperature | -40°C / +100°C                                                                                |
| Strain relief         | Version A acc. to EN 62444                                                                    |
| Protection class      | IP 68 (up to 10 bar) / IP 69                                                                  |
| NEMA Type rating      | 4X                                                                                            |
| Properties            | For a quick installation of partially dismantled cables as well as thoroughly shielded cables |
| Entry thread          | M12x1.5                                                                                       |
| Clamping range min.   | 6.0 mm                                                                                        |
| Clamping range max.   | 7.5 mm                                                                                        |
| Wrench size           | 15 mm                                                                                         |
| Dimension H           | 20 mm                                                                                         |
| Thread length L       | 5 mm                                                                                          |
| Dispatch              | 50                                                                                            |