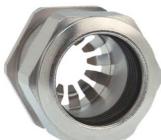

## **Short entry thread Pg**

Type approval: Progress MS EMV Rapid

- · One-piece sealing insert
- · not overall length insulated

| Article no:           | 1081.11.120                                                                                   |
|-----------------------|-----------------------------------------------------------------------------------------------|
| EAN:                  | 7611614207155                                                                                 |
| Material              | Nickel-plated brass                                                                           |
| Contact sleeve        | Nickel-plated brass                                                                           |
| Contact disc          | Stainless steel A2                                                                            |
| Seal                  | TPE                                                                                           |
| O-ring                | NBR                                                                                           |
| Operation temperature | -40°C / +100°C                                                                                |
| Protection class      | IP 68 (up to 10 bar) / IP 69                                                                  |
| NEMA Type rating      | 4X                                                                                            |
| Properties            | For a quick installation of partially dismantled cables as well as thoroughly shielded cables |
| Entry thread          | Pg 11                                                                                         |
| Clamping range min.   | 8.5 mm                                                                                        |
| Clamping range max.   | 12.0 mm                                                                                       |
| Wrench size           | 21 mm                                                                                         |
| Dimension H           | 25 mm                                                                                         |
| Thread length L       | 6 mm                                                                                          |
| Dispatch              | 50                                                                                            |