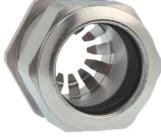

## **Short entry thread Pg**

Type approval: Progress MS EMV Rapid

- · One-piece sealing insert
- · not overall length insulated

| Article no:           | 1081.11.120                                                                                   |
|-----------------------|-----------------------------------------------------------------------------------------------|
| EAN:                  | 7611614207155                                                                                 |
| Material              | Nickel-plated brass                                                                           |
| Contact sleeve        | Nickel-plated brass                                                                           |
| Contact disc          | Stainless steel A2                                                                            |
| Seal                  | TPE                                                                                           |
| O-ring                | NBR                                                                                           |
| Operation temperature | -40°C / +100°C                                                                                |
| Protection class      | IP 68 (up to 10 bar) / IP 69                                                                  |
| NEMA Type rating      | 4X                                                                                            |
| Properties            | For a quick installation of partially dismantled cables as well as thoroughly shielded cables |
| Entry thread          | Pg 11                                                                                         |
| Clamping range min.   | 8.5 mm                                                                                        |
| Clamping range max.   | 12.0 mm                                                                                       |
| Wrench size           | 21 mm                                                                                         |
| Dimension H           | 25 mm                                                                                         |
| Thread length L       | 6 mm                                                                                          |
| Dispatch              | 50                                                                                            |