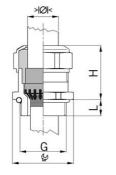

## **Short entry thread Pg**

Type approval: Progress MS EMV Rapid

- · One-piece sealing insert
- · not overall length insulated

| Article no:           | 1081.11.120                                                                                   |
|-----------------------|-----------------------------------------------------------------------------------------------|
| EAN:                  | 7611614207155                                                                                 |
| Material              | Nickel-plated brass                                                                           |
| Contact sleeve        | Nickel-plated brass                                                                           |
| Contact disc          | Stainless steel A2                                                                            |
| Seal                  | TPE                                                                                           |
| O-ring                | NBR                                                                                           |
| Operation temperature | -40°C / +100°C                                                                                |
| Protection class      | IP 68 (up to 10 bar) / IP 69                                                                  |
| NEMA Type rating      | 4X                                                                                            |
| Properties            | For a quick installation of partially dismantled cables as well as thoroughly shielded cables |
| Entry thread          | Pg 11                                                                                         |
| Clamping range min.   | 8.5 mm                                                                                        |
| Clamping range max.   | 12.0 mm                                                                                       |
| Wrench size           | 21 mm                                                                                         |
| Dimension H           | 25 mm                                                                                         |
| Thread length L       | 6 mm                                                                                          |
| Dispatch              | 50                                                                                            |