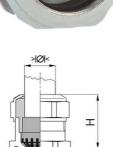

## **Short entry thread Pg**

Type approval: Progress MS EMV Rapid

- · One-piece sealing insert
- · not overall length insulated

| Article no:           | 1081.11.085                                                                                   |
|-----------------------|-----------------------------------------------------------------------------------------------|
| EAN:                  | 7611614207148                                                                                 |
| Material              | Nickel-plated brass                                                                           |
| Contact sleeve        | Nickel-plated brass                                                                           |
| Contact disc          | Stainless steel A2                                                                            |
| Seal                  | TPE                                                                                           |
| O-ring                | NBR                                                                                           |
| Operation temperature | -40°C / +100°C                                                                                |
| Protection class      | IP 68 (up to 10 bar) / IP 69                                                                  |
| NEMA Type rating      | 4X                                                                                            |
| Properties            | For a quick installation of partially dismantled cables as well as thoroughly shielded cables |
| Entry thread (G)      | Pg 11                                                                                         |
| Clamping range min.   | 5.5 mm                                                                                        |
| Clamping range max.   | 8.5 mm                                                                                        |
| Wrench size           | 21 mm                                                                                         |
| Dimension (H)         | 25 mm                                                                                         |
| Thread length (L)     | 6 mm                                                                                          |
| Dispatch              | 50                                                                                            |