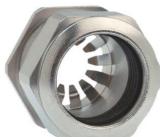

## **Short entry thread Pg**

Type approval: Progress MS EMV Rapid

- · One-piece sealing insert
- · not overall length insulated

| Article no:           | 1081.11.085                                                                                   |
|-----------------------|-----------------------------------------------------------------------------------------------|
| EAN:                  | 7611614207148                                                                                 |
| Material              | Nickel-plated brass                                                                           |
| Contact sleeve        | Nickel-plated brass                                                                           |
| Contact disc          | Stainless steel A2                                                                            |
| Seal                  | TPE                                                                                           |
| O-ring                | NBR                                                                                           |
| Operation temperature | -40°C / +100°C                                                                                |
| Protection class      | IP 68 (up to 10 bar) / IP 69                                                                  |
| NEMA Type rating      | 4X                                                                                            |
| Properties            | For a quick installation of partially dismantled cables as well as thoroughly shielded cables |
| Entry thread (G)      | Pg 11                                                                                         |
| Clamping range min.   | 5.5 mm                                                                                        |
| Clamping range max.   | 8.5 mm                                                                                        |
| Wrench size           | 21 mm                                                                                         |
| Dimension (H)         | 25 mm                                                                                         |
| Thread length (L)     | 6 mm                                                                                          |
| Dispatch              | 50                                                                                            |