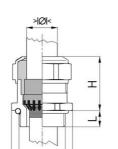

## **Short entry thread Pg**

Type approval: Progress MS EMV Rapid

- · One-piece sealing insert
- · not overall length insulated

| Article no:           | 1081.09.080                                                                                   |
|-----------------------|-----------------------------------------------------------------------------------------------|
| EAN:                  | 7611614207124                                                                                 |
| Material              | Nickel-plated brass                                                                           |
| Contact sleeve        | Nickel-plated brass                                                                           |
| Contact disc          | Stainless steel A2                                                                            |
| Seal                  | TPE                                                                                           |
| O-ring                | NBR                                                                                           |
| Operation temperature | -40°C / +100°C                                                                                |
| Protection class      | IP 68 (up to 10 bar) / IP 69                                                                  |
| NEMA Type rating      | 4X                                                                                            |
| Properties            | For a quick installation of partially dismantled cables as well as thoroughly shielded cables |
| Entry thread (G)      | Pg 9                                                                                          |
| Clamping range min.   | 6.0 mm                                                                                        |
| Clamping range max.   | 8.0 mm                                                                                        |
| Wrench size           | 18 mm                                                                                         |
| Dimension (H)         | 23 mm                                                                                         |
| Thread length (L)     | 6 mm                                                                                          |
| Dispatch              | 50                                                                                            |