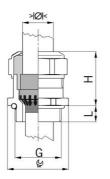

### Type approval: Progress MS EMV Rapid

- · One-piece sealing insert
- · not overall length insulated

| Article no:           | 1081.07.075                                                                                   |
|-----------------------|-----------------------------------------------------------------------------------------------|
| EAN:                  | 7611614207117                                                                                 |
| Material              | Nickel-plated brass                                                                           |
| Contact sleeve        | Nickel-plated brass                                                                           |
| Contact disc          | Stainless steel A2                                                                            |
| Seal                  | TPE                                                                                           |
| O-ring                | NBR                                                                                           |
| Operation temperature | -40°C / +100°C                                                                                |
| Protection class      | IP 68 (up to 10 bar) / IP 69                                                                  |
| NEMA Type rating      | 4X                                                                                            |
| Properties            | For a quick installation of partially dismantled cables as well as thoroughly shielded cables |
| Entry thread (G)      | Pg 7                                                                                          |
| Clamping range min.   | 6.0 mm                                                                                        |
| Clamping range max.   | 7.5 mm                                                                                        |
| Wrench size           | 15 mm                                                                                         |
| Dimension (H)         | 20 mm                                                                                         |
| Thread length (L)     | 6 mm                                                                                          |
| Dispatch              | 50                                                                                            |
|                       |                                                                                               |