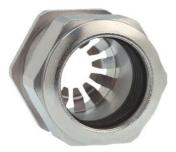

### Type approval: Progress MS EMV Rapid

- · One-piece sealing insert
- · not overall length insulated

| Article no:           | 1081.07.075                                                                                   |
|-----------------------|-----------------------------------------------------------------------------------------------|
| EAN:                  | 7611614207117                                                                                 |
| Material              | Nickel-plated brass                                                                           |
| Contact sleeve        | Nickel-plated brass                                                                           |
| Contact disc          | Stainless steel A2                                                                            |
| Seal                  | TPE                                                                                           |
| O-ring                | NBR                                                                                           |
| Operation temperature | -40°C / +100°C                                                                                |
| Protection class      | IP 68 (up to 10 bar) / IP 69                                                                  |
| NEMA Type rating      | 4X                                                                                            |
| Properties            | For a quick installation of partially dismantled cables as well as thoroughly shielded cables |
| Entry thread (G)      | Pg 7                                                                                          |
| Clamping range min.   | 6.0 mm                                                                                        |
| Clamping range max.   | 7.5 mm                                                                                        |
| Wrench size           | 15 mm                                                                                         |
| Dimension (H)         | 20 mm                                                                                         |
| Thread length (L)     | 6 mm                                                                                          |
| Dispatch              | 50                                                                                            |
|                       |                                                                                               |