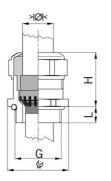

## Type approval: Progress MS EMV Rapid

- · One-piece sealing insert
- · not overall length insulated

| 511614207100<br>ckel-plated brass<br>ckel-plated brass<br>ainless steel A2                |
|-------------------------------------------------------------------------------------------|
| ckel-plated brass<br>ainless steel A2                                                     |
| ainless steel A2                                                                          |
|                                                                                           |
|                                                                                           |
| E                                                                                         |
| 3R                                                                                        |
| 0°C / +100°C                                                                              |
| 68 (up to 10 bar) / IP 69                                                                 |
| ζ                                                                                         |
| r a quick installation of partially dismantled bles as well as thoroughly shielded cables |
| ı 7                                                                                       |
| 5 mm                                                                                      |
| 0 mm                                                                                      |
| 5 mm                                                                                      |
| ) mm                                                                                      |
| mm                                                                                        |
| )                                                                                         |
|                                                                                           |