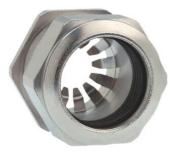

## Type approval: Progress MS EMV Rapid

- · One-piece sealing insert
- · not overall length insulated

| 511614207100<br>ckel-plated brass<br>ckel-plated brass<br>ainless steel A2                |
|-------------------------------------------------------------------------------------------|
| ckel-plated brass<br>ainless steel A2                                                     |
| ainless steel A2                                                                          |
|                                                                                           |
|                                                                                           |
| E                                                                                         |
| 3R                                                                                        |
| 0°C / +100°C                                                                              |
| 68 (up to 10 bar) / IP 69                                                                 |
| ζ                                                                                         |
| r a quick installation of partially dismantled bles as well as thoroughly shielded cables |
| ı 7                                                                                       |
| 5 mm                                                                                      |
| 0 mm                                                                                      |
| 5 mm                                                                                      |
| ) mm                                                                                      |
| mm                                                                                        |
| )                                                                                         |
|                                                                                           |