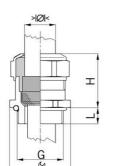

## **Short entry thread Pg**

Type approval: Progress MS EMV

- One-piece sealing insert
- · not overall length insulated

| Article no:           | 1080.48.430                                                                                                        |
|-----------------------|--------------------------------------------------------------------------------------------------------------------|
| E-No:                 | 121078908                                                                                                          |
| EAN:                  | 7611614119687                                                                                                      |
| Material              | Nickel-plated brass                                                                                                |
| Contact sleeve        | Nickel-plated brass                                                                                                |
| Seal                  | TPE                                                                                                                |
| O-ring                | NBR                                                                                                                |
| Operation temperature | -40°C / +100°C                                                                                                     |
| Protection class      | IP 68 (up to 10 bar) / IP 69                                                                                       |
| NEMA Type rating      | 4X                                                                                                                 |
| Properties            | Excellent shield contact through the contact sleeve with the braided shield terminating in the screwed cable gland |
| Entry thread (G)      | Pg 48                                                                                                              |
| Clamping range min.   | 39.0 mm                                                                                                            |
| Clamping range max.   | 43.0 mm                                                                                                            |
| Wrench size           | 65 mm                                                                                                              |
| Dimension (H)         | 42 mm                                                                                                              |
| Thread length (L)     | 11 mm                                                                                                              |
| Dispatch              | 10                                                                                                                 |