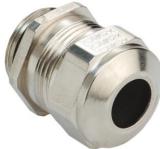

## Cable glands Progress® EMC nickel-plated brass with contact sleeve

## **Short entry thread Pg**

Type approval: Progress MS EMV

- One-piece sealing insert
- · not overall length insulated

| 1080.42.410                                                                                                        |
|--------------------------------------------------------------------------------------------------------------------|
| 121078818                                                                                                          |
| 7611614119670                                                                                                      |
| Nickel-plated brass                                                                                                |
| Nickel-plated brass                                                                                                |
| TPE                                                                                                                |
| NBR                                                                                                                |
| -40°C / +100°C                                                                                                     |
| IP 68 (up to 10 bar) / IP 69                                                                                       |
| 4X                                                                                                                 |
| Excellent shield contact through the contact sleeve with the braided shield terminating in the screwed cable gland |
| Pg 42                                                                                                              |
| 37.0 mm                                                                                                            |
| 41.0 mm                                                                                                            |
| 55 mm                                                                                                              |
| 36 mm                                                                                                              |
| 10 mm                                                                                                              |
| 10                                                                                                                 |
|                                                                                                                    |