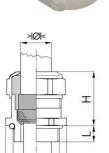

## **Short entry thread Pg**

Type approval: Progress MS EMV

- One-piece sealing insert
- · not overall length insulated

| 1080.42.410                                                                                                        |
|--------------------------------------------------------------------------------------------------------------------|
| 121078818                                                                                                          |
| 7611614119670                                                                                                      |
| Nickel-plated brass                                                                                                |
| Nickel-plated brass                                                                                                |
| TPE                                                                                                                |
| NBR                                                                                                                |
| -40°C / +100°C                                                                                                     |
| IP 68 (up to 10 bar) / IP 69                                                                                       |
| 4X                                                                                                                 |
| Excellent shield contact through the contact sleeve with the braided shield terminating in the screwed cable gland |
| Pg 42                                                                                                              |
| 37.0 mm                                                                                                            |
| 41.0 mm                                                                                                            |
| 55 mm                                                                                                              |
| 36 mm                                                                                                              |
| 10 mm                                                                                                              |
| 10                                                                                                                 |
|                                                                                                                    |