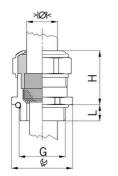

## Cable glands Progress® EMC nickel-plated brass with contact sleeve

Type approval: Progress MS EMV

- One-piece sealing insert
- · not overall length insulated

| Article no:           | 1080.40.320                                                                                                        |
|-----------------------|--------------------------------------------------------------------------------------------------------------------|
| E-No:                 | 121072718                                                                                                          |
| EAN:                  | 7611614119533                                                                                                      |
| Material              | Nickel-plated brass                                                                                                |
| Contact sleeve        | Nickel-plated brass                                                                                                |
| Seal                  | TPE                                                                                                                |
| O-ring                | NBR                                                                                                                |
| Operation temperature | -40°C / +100°C                                                                                                     |
| Strain relief         | Version A acc. to EN 62444                                                                                         |
| Protection class      | IP 68 (up to 10 bar) / IP 69                                                                                       |
| NEMA Type rating      | 4X                                                                                                                 |
| Properties            | Excellent shield contact through the contact sleeve with the braided shield terminating in the screwed cable gland |
| Entry thread          | M40x1.5                                                                                                            |
| Clamping range min.   | 28.5 mm                                                                                                            |
| Clamping range max.   | 32.0 mm                                                                                                            |
| Wrench size           | 46 mm                                                                                                              |
| Dimension H           | 34 mm                                                                                                              |
| Thread length L       | 8 mm                                                                                                               |
| Dispatch              | 10                                                                                                                 |