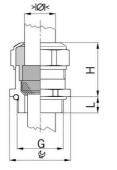

## **Short entry thread Pg**

Type approval: Progress MS EMV

- One-piece sealing insert
- not overall length insulated

| 1080.36.350                                                                                                        |
|--------------------------------------------------------------------------------------------------------------------|
| 121078718                                                                                                          |
| 7611614119656                                                                                                      |
| Nickel-plated brass                                                                                                |
| Nickel-plated brass                                                                                                |
| TPE                                                                                                                |
| NBR                                                                                                                |
| -40°C / +100°C                                                                                                     |
| IP 68 (up to 10 bar) / IP 69                                                                                       |
| 4X                                                                                                                 |
| Excellent shield contact through the contact sleeve with the braided shield terminating in the screwed cable gland |
| Pg 36                                                                                                              |
| 30.5 mm                                                                                                            |
| 35.0 mm                                                                                                            |
| 50 mm                                                                                                              |
| 34 mm                                                                                                              |
| 8 mm                                                                                                               |
| 10                                                                                                                 |
|                                                                                                                    |