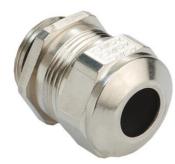

## Cable glands Progress® EMC nickel-plated brass with contact sleeve

## **Short entry thread Pg**

Type approval: Progress MS EMV

- One-piece sealing insert
- · not overall length insulated

| 1080.36.305                                                                                                        |
|--------------------------------------------------------------------------------------------------------------------|
| 121078708                                                                                                          |
| 7611614119649                                                                                                      |
| Nickel-plated brass                                                                                                |
| Nickel-plated brass                                                                                                |
| TPE                                                                                                                |
| NBR                                                                                                                |
| -40°C / +100°C                                                                                                     |
| IP 68 (up to 10 bar) / IP 69                                                                                       |
| 4X                                                                                                                 |
| Excellent shield contact through the contact sleeve with the braided shield terminating in the screwed cable gland |
| Pg 36                                                                                                              |
| 25.0 mm                                                                                                            |
| 30.5 mm                                                                                                            |
| 50 mm                                                                                                              |
| 36 mm                                                                                                              |
| 8 mm                                                                                                               |
| 10                                                                                                                 |
|                                                                                                                    |