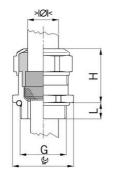

## **Short entry thread Pg**

Type approval: Progress MS EMV

- One-piece sealing insert
- · not overall length insulated

| 1080.36.305                                                                                                        |
|--------------------------------------------------------------------------------------------------------------------|
| 121078708                                                                                                          |
| 7611614119649                                                                                                      |
| Nickel-plated brass                                                                                                |
| Nickel-plated brass                                                                                                |
| TPE                                                                                                                |
| NBR                                                                                                                |
| -40°C / +100°C                                                                                                     |
| IP 68 (up to 10 bar) / IP 69                                                                                       |
| 4X                                                                                                                 |
| Excellent shield contact through the contact sleeve with the braided shield terminating in the screwed cable gland |
| Pg 36                                                                                                              |
| 25.0 mm                                                                                                            |
| 30.5 mm                                                                                                            |
| 50 mm                                                                                                              |
| 36 mm                                                                                                              |
| 8 mm                                                                                                               |
| 10                                                                                                                 |
|                                                                                                                    |