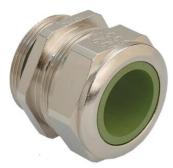

## Short entry thread metric

- One-piece sealing insert
  not overall length insulated

| Article no:           | 1080.32.91.250                                                                                                     |
|-----------------------|--------------------------------------------------------------------------------------------------------------------|
| EAN:                  | 7611614233451                                                                                                      |
| Material              | Nickel-plated brass                                                                                                |
| Contact sleeve        | Nickel-plated brass                                                                                                |
| Seal                  | FPM                                                                                                                |
| O-ring                | FPM                                                                                                                |
| Operation temperature | -40°C / +200°C                                                                                                     |
| Strain relief         | Version A acc. to EN 62444                                                                                         |
| Protection class      | IP 68 (up to 10 bar) / IP 69                                                                                       |
| Properties            | Excellent shield contact through the contact sleeve with the braided shield terminating in the screwed cable gland |
| Entry thread (G)      | M32x1.5                                                                                                            |
| Clamping range min.   | 21.0 mm                                                                                                            |
| Clamping range max.   | 25.0 mm                                                                                                            |
| Wrench size           | 36 mm                                                                                                              |
| Dimension (H)         | 32 mm                                                                                                              |
| Thread length (L)     | 8 mm                                                                                                               |
| Dispatch              | 25                                                                                                                 |