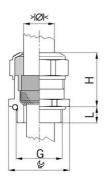

## Short entry thread metric

- One-piece sealing insert
  not overall length insulated

| Article no:           | 1080.32.91.250                                                                                                     |
|-----------------------|--------------------------------------------------------------------------------------------------------------------|
| EAN:                  | 7611614233451                                                                                                      |
| Material              | Nickel-plated brass                                                                                                |
| Contact sleeve        | Nickel-plated brass                                                                                                |
| Seal                  | FPM                                                                                                                |
| O-ring                | FPM                                                                                                                |
| Operation temperature | -40°C / +200°C                                                                                                     |
| Strain relief         | Version A acc. to EN 62444                                                                                         |
| Protection class      | IP 68 (up to 10 bar) / IP 69                                                                                       |
| Properties            | Excellent shield contact through the contact sleeve with the braided shield terminating in the screwed cable gland |
| Entry thread (G)      | M32x1.5                                                                                                            |
| Clamping range min.   | 21.0 mm                                                                                                            |
| Clamping range max.   | 25.0 mm                                                                                                            |
| Wrench size           | 36 mm                                                                                                              |
| Dimension (H)         | 32 mm                                                                                                              |
| Thread length (L)     | 8 mm                                                                                                               |
| Dispatch              | 25                                                                                                                 |

1 = Metric coarse-pitch thread

##