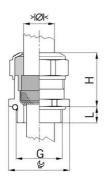

## Short entry thread metric

- One-piece sealing insert
  not overall length insulated

| Article no:           | 1080.32.91.210                                                                                                     |
|-----------------------|--------------------------------------------------------------------------------------------------------------------|
| EAN:                  | 7611614233444                                                                                                      |
| Material              | Nickel-plated brass                                                                                                |
| Contact sleeve        | Nickel-plated brass                                                                                                |
| Seal                  | FPM                                                                                                                |
| O-ring                | FPM                                                                                                                |
| Operation temperature | -40°C / +200°C                                                                                                     |
| Strain relief         | Version A acc. to EN 62444                                                                                         |
| Protection class      | IP 68 (up to 10 bar) / IP 69                                                                                       |
| Properties            | Excellent shield contact through the contact sleeve with the braided shield terminating in the screwed cable gland |
| Entry thread (G)      | M32x1.5                                                                                                            |
| Clamping range min.   | 18.0 mm                                                                                                            |
| Clamping range max.   | 21.0 mm                                                                                                            |
| Wrench size           | 36 mm                                                                                                              |
| Dimension (H)         | 32 mm                                                                                                              |
| Thread length (L)     | 8 mm                                                                                                               |
| Dispatch              | 25                                                                                                                 |

1 = Metric coarse-pitch thread

##