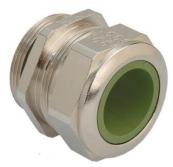

## Cable glands Progress® EMC nickel-plated brass with contact sleeve for high

## Short entry thread metric

- One-piece sealing insert
  not overall length insulated

| Article no:           | 1080.32.91.210                                                                                                     |
|-----------------------|--------------------------------------------------------------------------------------------------------------------|
| EAN:                  | 7611614233444                                                                                                      |
| Material              | Nickel-plated brass                                                                                                |
| Contact sleeve        | Nickel-plated brass                                                                                                |
| Seal                  | FPM                                                                                                                |
| O-ring                | FPM                                                                                                                |
| Operation temperature | -40°C / +200°C                                                                                                     |
| Strain relief         | Version A acc. to EN 62444                                                                                         |
| Protection class      | IP 68 (up to 10 bar) / IP 69                                                                                       |
| Properties            | Excellent shield contact through the contact sleeve with the braided shield terminating in the screwed cable gland |
| Entry thread (G)      | M32x1.5                                                                                                            |
| Clamping range min.   | 18.0 mm                                                                                                            |
| Clamping range max.   | 21.0 mm                                                                                                            |
| Wrench size           | 36 mm                                                                                                              |
| Dimension (H)         | 32 mm                                                                                                              |
| Thread length (L)     | 8 mm                                                                                                               |
| Dispatch              | 25                                                                                                                 |