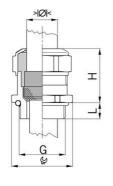

## **Short entry thread Pg**

- One-piece sealing insert not overall length insulated

| Article no:                        | 1080.29.91.230                                                                                                     |
|------------------------------------|--------------------------------------------------------------------------------------------------------------------|
| EAN:                               | 7611614233697                                                                                                      |
| Material                           | Nickel-plated brass                                                                                                |
| Contact sleeve                     | Nickel-plated brass                                                                                                |
| Seal                               | FPM                                                                                                                |
| O-ring                             | FPM                                                                                                                |
| Operation temperature              | -40°C / +200°C                                                                                                     |
| Protection class                   | IP 68 (up to 10 bar) / IP 69                                                                                       |
| Properties                         | Excellent shield contact through the contact sleeve with the braided shield terminating in the screwed cable gland |
| Entry thread (G)                   | Pg 29                                                                                                              |
| Clamping range without insert min. | 19.0 mm                                                                                                            |
| Clamping range without insert max. | 23.0 mm                                                                                                            |
| Wrench size                        | 38 mm                                                                                                              |
| Dimension (H)                      | 33 mm                                                                                                              |
| Thread length (L)                  | 8 mm                                                                                                               |
| Dispatch                           | 25                                                                                                                 |