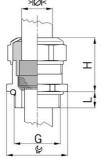

## **Short entry thread Pg**

Type approval: Progress MS EMV

- One-piece sealing insert
- not overall length insulated

| Article no:           | 1080.29.230                                                                                                        |
|-----------------------|--------------------------------------------------------------------------------------------------------------------|
| E-No:                 | 121078608                                                                                                          |
| EAN:                  | 7611614115177                                                                                                      |
| Material              | Nickel-plated brass                                                                                                |
| Contact sleeve        | Nickel-plated brass                                                                                                |
| Seal                  | TPE                                                                                                                |
| O-ring                | NBR                                                                                                                |
| Operation temperature | -40°C / +100°C                                                                                                     |
| Protection class      | IP 68 (up to 10 bar) / IP 69                                                                                       |
| NEMA Type rating      | 4X                                                                                                                 |
| Properties            | Excellent shield contact through the contact sleeve with the braided shield terminating in the screwed cable gland |
| Entry thread          | Pg 29                                                                                                              |
| Clamping range min.   | 19.0 mm                                                                                                            |
| Clamping range max.   | 23.0 mm                                                                                                            |
| Wrench size           | 38 mm                                                                                                              |
| Dimension H           | 33 mm                                                                                                              |
| Thread length L       | 8 mm                                                                                                               |
| Dispatch              | 25                                                                                                                 |
|                       |                                                                                                                    |