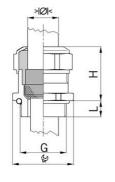

## **Short entry thread metric**

- One-piece sealing insert not overall length insulated

| Article no:           | 1080.25.91.190                                                                                                     |
|-----------------------|--------------------------------------------------------------------------------------------------------------------|
| EAN:                  | 7611614233437                                                                                                      |
| Material              | Nickel-plated brass                                                                                                |
| Contact sleeve        | Nickel-plated brass                                                                                                |
| Seal                  | FPM                                                                                                                |
| O-ring                | FPM                                                                                                                |
| Operation temperature | -40°C / +200°C                                                                                                     |
| Strain relief         | Version A acc. to EN 62444                                                                                         |
| Protection class      | IP 68 (up to 10 bar) / IP 69                                                                                       |
| Properties            | Excellent shield contact through the contact sleeve with the braided shield terminating in the screwed cable gland |
| Entry thread          | M25x1.5                                                                                                            |
| Clamping range min.   | 16.0 mm                                                                                                            |
| Clamping range max.   | 19.0 mm                                                                                                            |
| Wrench size           | 30 mm                                                                                                              |
| Dimension H           | 33 mm                                                                                                              |
| Thread length L       | 7 mm                                                                                                               |
| Dispatch              | 25                                                                                                                 |

1 = Metric coarse-pitch thread