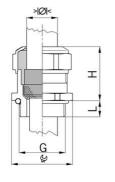

## **Short entry thread metric**

- One-piece sealing insert not overall length insulated

| Article no:           | 1080.25.91.160                                                                                                     |
|-----------------------|--------------------------------------------------------------------------------------------------------------------|
| EAN:                  | 7611614233420                                                                                                      |
| Material              | Nickel-plated brass                                                                                                |
| Contact sleeve        | Nickel-plated brass                                                                                                |
| Seal                  | FPM                                                                                                                |
| O-ring                | FPM                                                                                                                |
| Operation temperature | -40°C / +200°C                                                                                                     |
| Strain relief         | Version A acc. to EN 62444                                                                                         |
| Protection class      | IP 68 (up to 10 bar) / IP 69                                                                                       |
| Properties            | Excellent shield contact through the contact sleeve with the braided shield terminating in the screwed cable gland |
| Entry thread (G)      | M25x1.5                                                                                                            |
| Clamping range min.   | 13.0 mm                                                                                                            |
| Clamping range max.   | 16.0 mm                                                                                                            |
| Wrench size           | 30 mm                                                                                                              |
| Dimension (H)         | 30 mm                                                                                                              |
| Thread length (L)     | 7 mm                                                                                                               |
| Dispatch              | 25                                                                                                                 |

1 = Metric coarse-pitch thread