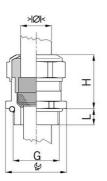

## Type approval: Progress MS EMV

- · One-piece sealing insert
- not overall length insulated

| Article no:           | 1080.25.190                                                                                                        |
|-----------------------|--------------------------------------------------------------------------------------------------------------------|
| E-No:                 | 121072518                                                                                                          |
| EAN:                  | 7611614114866                                                                                                      |
| Material              | Nickel-plated brass                                                                                                |
| Contact sleeve        | Nickel-plated brass                                                                                                |
| Seal                  | TPE                                                                                                                |
| O-ring                | NBR                                                                                                                |
| Operation temperature | -40°C / +100°C                                                                                                     |
| Strain relief         | Version A acc. to EN 62444                                                                                         |
| Protection class      | IP 68 (up to 10 bar) / IP 69                                                                                       |
| NEMA Type rating      | 4X                                                                                                                 |
| Properties            | Excellent shield contact through the contact sleeve with the braided shield terminating in the screwed cable gland |
| Entry thread          | M25x1.5                                                                                                            |
| Clamping range min.   | 16.0 mm                                                                                                            |
| Clamping range max.   | 19.0 mm                                                                                                            |
| Wrench size           | 30 mm                                                                                                              |
| Dimension H           | 33 mm                                                                                                              |
| Thread length L       | 7 mm                                                                                                               |
| Dispatch              | 25                                                                                                                 |