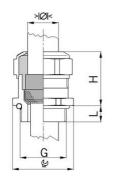

## Cable glands Progress® EMC nickel-plated brass with contact sleeve

Type approval: Progress MS EMV

- · One-piece sealing insert
- · not overall length insulated

| Article no:           | 1080.25.160                                                                                                        |
|-----------------------|--------------------------------------------------------------------------------------------------------------------|
| E-No:                 | 121072508                                                                                                          |
| EAN:                  | 7611614114859                                                                                                      |
| Material              | Nickel-plated brass                                                                                                |
| Contact sleeve        | Nickel-plated brass                                                                                                |
| Seal                  | TPE                                                                                                                |
| O-ring                | NBR                                                                                                                |
| Operation temperature | -40°C / +100°C                                                                                                     |
| Strain relief         | Version A acc. to EN 62444                                                                                         |
| Protection class      | IP 68 (up to 10 bar) / IP 69                                                                                       |
| NEMA Type rating      | 4X                                                                                                                 |
| Properties            | Excellent shield contact through the contact sleeve with the braided shield terminating in the screwed cable gland |
| Entry thread          | M25x1.5                                                                                                            |
| Clamping range min.   | 13.0 mm                                                                                                            |
| Clamping range max.   | 16.0 mm                                                                                                            |
| Wrench size           | 30 mm                                                                                                              |
| Dimension H           | 30 mm                                                                                                              |
| Thread length L       | 7 mm                                                                                                               |
| Dispatch              | 25                                                                                                                 |