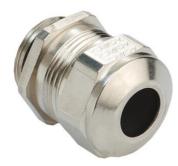

## Cable glands Progress® EMC nickel-plated brass with contact sleeve

Type approval: Progress MS EMV

- · One-piece sealing insert
- · not overall length insulated

| Article no:           | 1080.25.160                                                                                                        |
|-----------------------|--------------------------------------------------------------------------------------------------------------------|
| E-No:                 | 121072508                                                                                                          |
| EAN:                  | 7611614114859                                                                                                      |
| Material              | Nickel-plated brass                                                                                                |
| Contact sleeve        | Nickel-plated brass                                                                                                |
| Seal                  | TPE                                                                                                                |
| O-ring                | NBR                                                                                                                |
| Operation temperature | -40°C / +100°C                                                                                                     |
| Strain relief         | Version A acc. to EN 62444                                                                                         |
| Protection class      | IP 68 (up to 10 bar) / IP 69                                                                                       |
| NEMA Type rating      | 4X                                                                                                                 |
| Properties            | Excellent shield contact through the contact sleeve with the braided shield terminating in the screwed cable gland |
| Entry thread          | M25x1.5                                                                                                            |
| Clamping range min.   | 13.0 mm                                                                                                            |
| Clamping range max.   | 16.0 mm                                                                                                            |
| Wrench size           | 30 mm                                                                                                              |
| Dimension H           | 30 mm                                                                                                              |
| Thread length L       | 7 mm                                                                                                               |
| Dispatch              | 25                                                                                                                 |