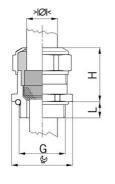

## **Short entry thread Pg**

- One-piece sealing insert not overall length insulated

| 1080.21.91.190                                                                                                     |
|--------------------------------------------------------------------------------------------------------------------|
| 7611614233680                                                                                                      |
| Nickel-plated brass                                                                                                |
| Nickel-plated brass                                                                                                |
| FPM                                                                                                                |
| FPM                                                                                                                |
| -40°C / +200°C                                                                                                     |
| IP 68 (up to 10 bar) / IP 69                                                                                       |
| Excellent shield contact through the contact sleeve with the braided shield terminating in the screwed cable gland |
| Pg 21                                                                                                              |
| 16.0 mm                                                                                                            |
| 19.0 mm                                                                                                            |
| 30 mm                                                                                                              |
| 33 mm                                                                                                              |
| 7.5 mm                                                                                                             |
| 25                                                                                                                 |
|                                                                                                                    |