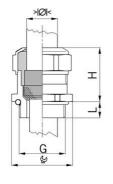

## **Short entry thread Pg**

- One-piece sealing insert not overall length insulated

| Article no:                        | 1080.21.91.160                                                                                                     |
|------------------------------------|--------------------------------------------------------------------------------------------------------------------|
| EAN:                               | 7611614233673                                                                                                      |
| Material                           | Nickel-plated brass                                                                                                |
| Contact sleeve                     | Nickel-plated brass                                                                                                |
| Seal                               | FPM                                                                                                                |
| O-ring                             | FPM                                                                                                                |
| Operation temperature              | -40°C / +200°C                                                                                                     |
| Protection class                   | IP 68 (up to 10 bar) / IP 69                                                                                       |
| Properties                         | Excellent shield contact through the contact sleeve with the braided shield terminating in the screwed cable gland |
| Entry thread (G)                   | Pg 21                                                                                                              |
| Clamping range without insert min. | 13.0 mm                                                                                                            |
| Clamping range without insert max. | 16.0 mm                                                                                                            |
| Wrench size                        | 30 mm                                                                                                              |
| Dimension (H)                      | 30 mm                                                                                                              |
| Thread length (L)                  | 7.5 mm                                                                                                             |
| Dispatch                           | 25                                                                                                                 |