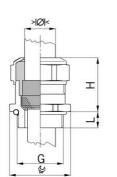

## **Short entry thread Pg**

Type approval: Progress MS EMV

- One-piece sealing insert
- · not overall length insulated

| Article no:           | 1080.21.160                                                                                                        |
|-----------------------|--------------------------------------------------------------------------------------------------------------------|
| E-No:                 | 121078508                                                                                                          |
| EAN:                  | 7611614115153                                                                                                      |
| Material              | Nickel-plated brass                                                                                                |
| Contact sleeve        | Nickel-plated brass                                                                                                |
| Seal                  | TPE                                                                                                                |
| O-ring                | NBR                                                                                                                |
| Operation temperature | -40°C / +100°C                                                                                                     |
| Protection class      | IP 68 (up to 10 bar) / IP 69                                                                                       |
| NEMA Type rating      | 4X                                                                                                                 |
| Properties            | Excellent shield contact through the contact sleeve with the braided shield terminating in the screwed cable gland |
| Entry thread (G)      | Pg 21                                                                                                              |
| Clamping range min.   | 13.0 mm                                                                                                            |
| Clamping range max.   | 16.0 mm                                                                                                            |
| Wrench size           | 30 mm                                                                                                              |
| Dimension (H)         | 30 mm                                                                                                              |
| Thread length (L)     | 7.5 mm                                                                                                             |
| Dispatch              | 25                                                                                                                 |