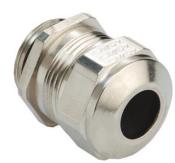

## Cable glands Progress® EMC nickel-plated brass with contact sleeve

## **Short entry thread Pg**

Type approval: Progress MS EMV

- One-piece sealing insert
- · not overall length insulated

| Article no:           | 1080.21.160                                                                                                        |
|-----------------------|--------------------------------------------------------------------------------------------------------------------|
| E-No:                 | 121078508                                                                                                          |
| EAN:                  | 7611614115153                                                                                                      |
| Material              | Nickel-plated brass                                                                                                |
| Contact sleeve        | Nickel-plated brass                                                                                                |
| Seal                  | TPE                                                                                                                |
| O-ring                | NBR                                                                                                                |
| Operation temperature | -40°C / +100°C                                                                                                     |
| Protection class      | IP 68 (up to 10 bar) / IP 69                                                                                       |
| NEMA Type rating      | 4X                                                                                                                 |
| Properties            | Excellent shield contact through the contact sleeve with the braided shield terminating in the screwed cable gland |
| Entry thread (G)      | Pg 21                                                                                                              |
| Clamping range min.   | 13.0 mm                                                                                                            |
| Clamping range max.   | 16.0 mm                                                                                                            |
| Wrench size           | 30 mm                                                                                                              |
| Dimension (H)         | 30 mm                                                                                                              |
| Thread length (L)     | 7.5 mm                                                                                                             |
| Dispatch              | 25                                                                                                                 |