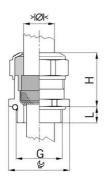

## Short entry thread metric

- One-piece sealing insert
  not overall length insulated

| Article no:           | 1080.20.91.140                                                                                                     |
|-----------------------|--------------------------------------------------------------------------------------------------------------------|
| EAN:                  | 7611614233390                                                                                                      |
| Material              | Nickel-plated brass                                                                                                |
| Contact sleeve        | Nickel-plated brass                                                                                                |
| Seal                  | FPM                                                                                                                |
| O-ring                | FPM                                                                                                                |
| Operation temperature | -40°C / +200°C                                                                                                     |
| Strain relief         | Version A acc. to EN 62444                                                                                         |
| Protection class      | IP 68 (up to 10 bar) / IP 69                                                                                       |
| Properties            | Excellent shield contact through the contact sleeve with the braided shield terminating in the screwed cable gland |
| Entry thread (G)      | M20x1.5                                                                                                            |
| Clamping range min.   | 11.0 mm                                                                                                            |
| Clamping range max.   | 14.0 mm                                                                                                            |
| Wrench size           | 24 mm                                                                                                              |
| Dimension (H)         | 27 mm                                                                                                              |
| Thread length (L)     | 6 mm                                                                                                               |
| Dispatch              | 50                                                                                                                 |

1 = Metric coarse-pitch thread

##