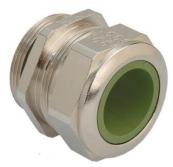

## Cable glands Progress® EMC nickel-plated brass with contact sleeve for high

## Short entry thread metric

- One-piece sealing insert
  not overall length insulated

| Article no:           | 1080.20.91.140                                                                                                     |
|-----------------------|--------------------------------------------------------------------------------------------------------------------|
| EAN:                  | 7611614233390                                                                                                      |
| Material              | Nickel-plated brass                                                                                                |
| Contact sleeve        | Nickel-plated brass                                                                                                |
| Seal                  | FPM                                                                                                                |
| O-ring                | FPM                                                                                                                |
| Operation temperature | -40°C / +200°C                                                                                                     |
| Strain relief         | Version A acc. to EN 62444                                                                                         |
| Protection class      | IP 68 (up to 10 bar) / IP 69                                                                                       |
| Properties            | Excellent shield contact through the contact sleeve with the braided shield terminating in the screwed cable gland |
| Entry thread (G)      | M20x1.5                                                                                                            |
| Clamping range min.   | 11.0 mm                                                                                                            |
| Clamping range max.   | 14.0 mm                                                                                                            |
| Wrench size           | 24 mm                                                                                                              |
| Dimension (H)         | 27 mm                                                                                                              |
| Thread length (L)     | 6 mm                                                                                                               |
| Dispatch              | 50                                                                                                                 |