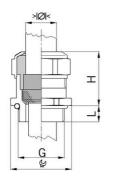

## Cable glands Progress® EMC nickel-plated brass with contact sleeve

Type approval: Progress MS EMV

- · One-piece sealing insert
- · not overall length insulated

| Article no:           | 1080.20.110                                                                                                        |
|-----------------------|--------------------------------------------------------------------------------------------------------------------|
| E-No:                 | 121072408                                                                                                          |
| EAN:                  | 7611614114828                                                                                                      |
| Material              | Nickel-plated brass                                                                                                |
| Contact sleeve        | Nickel-plated brass                                                                                                |
| Seal                  | TPE                                                                                                                |
| O-ring                | NBR                                                                                                                |
| Operation temperature | -40°C / +100°C                                                                                                     |
| Strain relief         | Version A acc. to EN 62444                                                                                         |
| Protection class      | IP 68 (up to 10 bar) / IP 69                                                                                       |
| NEMA Type rating      | 4X                                                                                                                 |
| Properties            | Excellent shield contact through the contact sleeve with the braided shield terminating in the screwed cable gland |
| Entry thread (G)      | M20x1.5                                                                                                            |
| Clamping range min.   | 8.0 mm                                                                                                             |
| Clamping range max.   | 11.0 mm                                                                                                            |
| Wrench size           | 24 mm                                                                                                              |
| Dimension (H)         | 25 mm                                                                                                              |
| Thread length (L)     | 6 mm                                                                                                               |
| Dispatch              | 50                                                                                                                 |