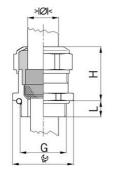

## **Short entry thread metric**

- One-piece sealing insert not overall length insulated

| Article no:           | 1080.17.91.100                                                                                                     |
|-----------------------|--------------------------------------------------------------------------------------------------------------------|
| EAN:                  | 7611614233376                                                                                                      |
| Material              | Nickel-plated brass                                                                                                |
| Contact sleeve        | Nickel-plated brass                                                                                                |
| Seal                  | FPM                                                                                                                |
| O-ring                | FPM                                                                                                                |
| Operation temperature | -40°C / +200°C                                                                                                     |
| Strain relief         | Version A acc. to EN 62444                                                                                         |
| Protection class      | IP 68 (up to 10 bar) / IP 69                                                                                       |
| Properties            | Excellent shield contact through the contact sleeve with the braided shield terminating in the screwed cable gland |
| Entry thread (G)      | M16x1.5                                                                                                            |
| Clamping range min.   | 8.0 mm                                                                                                             |
| Clamping range max.   | 10.0 mm                                                                                                            |
| Wrench size           | 18 mm                                                                                                              |
| Dimension (H)         | 25 mm                                                                                                              |
| Thread length (L)     | 5 mm                                                                                                               |
| Dispatch              | 50                                                                                                                 |

1 = Metric coarse-pitch thread