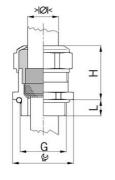

## Short entry thread metric

- One-piece sealing insert not overall length insulated

| Article no:           | 1080.17.91.080                                                                                                     |
|-----------------------|--------------------------------------------------------------------------------------------------------------------|
| EAN:                  | 7611614233369                                                                                                      |
| Material              | Nickel-plated brass                                                                                                |
| Contact sleeve        | Nickel-plated brass                                                                                                |
| Seal                  | FPM                                                                                                                |
| O-ring                | FPM                                                                                                                |
| Operation temperature | -40°C / +200°C                                                                                                     |
| Strain relief         | Version A acc. to EN 62444                                                                                         |
| Protection class      | IP 68 (up to 10 bar) / IP 69                                                                                       |
| Properties            | Excellent shield contact through the contact sleeve with the braided shield terminating in the screwed cable gland |
| Entry thread          | M16x1.5                                                                                                            |
| Clamping range min.   | 6.0 mm                                                                                                             |
| Clamping range max.   | 8.0 mm                                                                                                             |
| Wrench size           | 18 mm                                                                                                              |
| Dimension H           | 23 mm                                                                                                              |
| Thread length L       | 5 mm                                                                                                               |
| Dispatch              | 50                                                                                                                 |

1 = Metric coarse-pitch thread