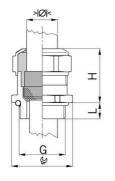

## **Short entry thread Pg**

- One-piece sealing insert not overall length insulated

| Article no:                        | 1080.16.91.140                                                                                                     |
|------------------------------------|--------------------------------------------------------------------------------------------------------------------|
| EAN:                               | 7611614233666                                                                                                      |
| Material                           | Nickel-plated brass                                                                                                |
| Contact sleeve                     | Nickel-plated brass                                                                                                |
| Seal                               | FPM                                                                                                                |
| O-ring                             | FPM                                                                                                                |
| Operation temperature              | -40°C / +200°C                                                                                                     |
| Protection class                   | IP 68 (up to 10 bar) / IP 69                                                                                       |
| Properties                         | Excellent shield contact through the contact sleeve with the braided shield terminating in the screwed cable gland |
| Entry thread (G)                   | Pg 16                                                                                                              |
| Clamping range without insert min. | 11.0 mm                                                                                                            |
| Clamping range without insert max. | 14.0 mm                                                                                                            |
| Wrench size                        | 24 mm                                                                                                              |
| Dimension (H)                      | 27 mm                                                                                                              |
| Thread length (L)                  | 6 mm                                                                                                               |
| Dispatch                           | 50                                                                                                                 |