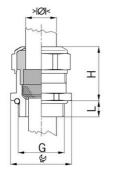

## **Short entry thread Pg**

- One-piece sealing insert not overall length insulated

| Article no:                        | 1080.16.91.110                                                                                                     |
|------------------------------------|--------------------------------------------------------------------------------------------------------------------|
| EAN:                               | 7611614233659                                                                                                      |
| Material                           | Nickel-plated brass                                                                                                |
| Contact sleeve                     | Nickel-plated brass                                                                                                |
| Seal                               | FPM                                                                                                                |
| O-ring                             | FPM                                                                                                                |
| Operation temperature              | -40°C / +200°C                                                                                                     |
| Protection class                   | IP 68 (up to 10 bar) / IP 69                                                                                       |
| Properties                         | Excellent shield contact through the contact sleeve with the braided shield terminating in the screwed cable gland |
| Entry thread (G)                   | Pg 16                                                                                                              |
| Clamping range without insert min. | 8.0 mm                                                                                                             |
| Clamping range without insert max. | 11.0 mm                                                                                                            |
| Wrench size                        | 24 mm                                                                                                              |
| Dimension (H)                      | 24 mm                                                                                                              |
| Thread length (L)                  | 6 mm                                                                                                               |
| Dispatch                           | 50                                                                                                                 |